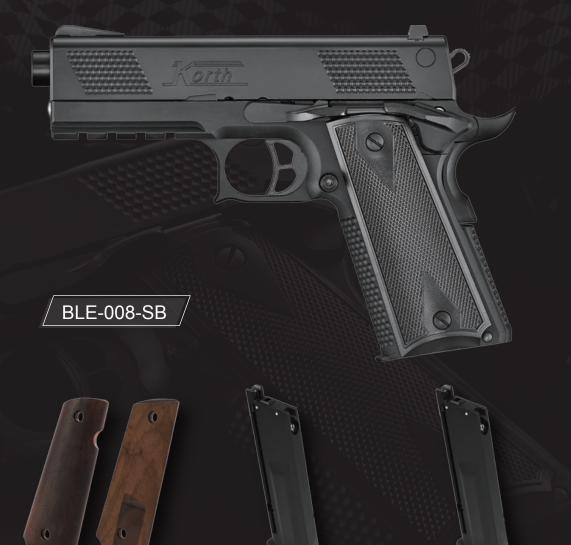

## **▲ MODEL OPTION**

Gun specs will be set differently according to the required settings from each market, the specifications listed above are for general use only.

**AK-72** 

PRS Magazine (Thin Base)

**AK-7I** 

PRS Wood Grip Plate

**AK-73** 

PRS Magazine (Thick Base)