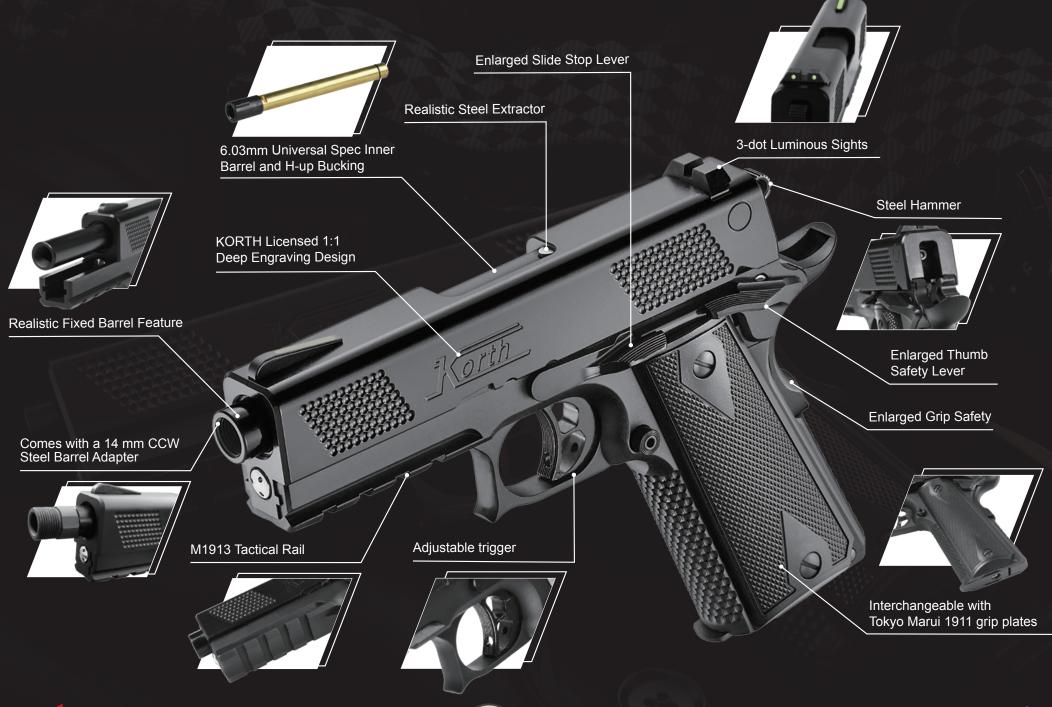

## KORTH PRS

Pistols made by Korth, Germany, known as the Rolls-Royce in the pistol world, is the ultimate masterpiece of German craftsmanship. The KORTH PRS 6mm semi-automatic pistol is a 1:1 scale airsoft replica, adopting the same brilliantly designed internal mechanism from the real Firearm, has challenged the ultimate crafting technique, and will set another crafting milestone to the GBB market.

- ► Korth Liscensed 1:1 scaled aluminum slide and receiver.
- Hard-anodized finish aluminum fixed outer barrel to improve shooting stability and accuracy.
- Tokyo Marui spec compatible H-up set and chamber, steel hammer, inner barrel, H-up bucking, and 1911 grip plates