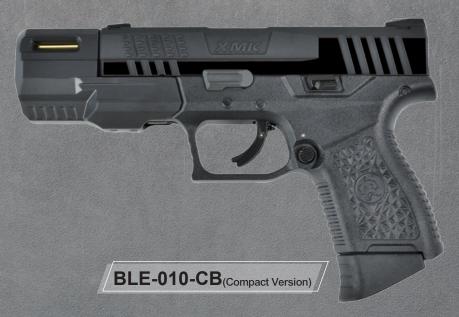

# **▲ MODEL OPTIONS**

# **△ SPECIFICATIONS**

| Model               | BLE-010-CB / BLE-010-SB  |
|---------------------|--------------------------|
| Total Length        | 211mm                    |
| Inner Barrel Length | 115mm                    |
| Weight              | 720 / 778 g              |
| Muzzle Velocity     | 95m/s (312 FPS)          |
| Caliber             | 6mm                      |
| Magazine Capacity   | 17 / 23 rounds           |
| Frame Material      | Nylon Reinforced Polymer |
| Slide Material      | Aluminum                 |
| Power               | Green Gas                |
| H-up                | Adjustable               |