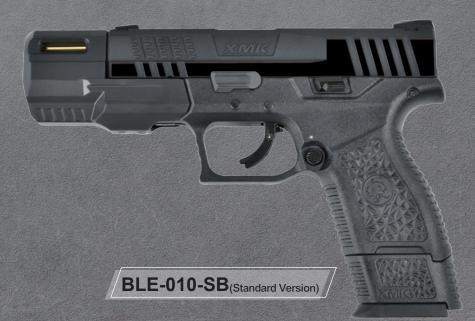

# **▲ MODEL OPTIONS**

# **△ SPECIFICATIONS**

| Model               | BLE-010-CB / BLE-010-SB  |
|---------------------|--------------------------|
| Total Length        | 211mm                    |
| Inner Barrel Length | 115mm                    |
| Weight              | 720 / 778 g              |
| Muzzle Velocity     | 95m/s (312 FPS)          |
| Caliber             | 6mm                      |
| Magazine Capacity   | 17 / 23 rounds           |
| Frame Material      | Nylon Reinforced Polymer |
| Slide Material      | Aluminum                 |
| Power               | Green Gas                |
| H-up                | Adjustable               |