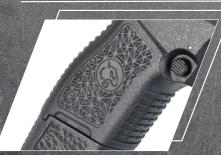

### Integrated Compensator (Front End Muzzle)

- · Lightweight aluminum alloy.
- The compensator (Front end muzzle) itself does not interfere slide operation and inner barrel. The velocity is also advanced by using a longer inner barrel.