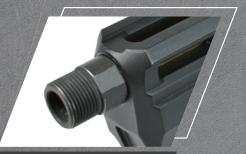

### Integrated Compensator (Front End Muzzle)

- · Lightweight aluminum alloy.
- The compensator (Front end muzzle) itself does not interfere slide operation and inner barrel. The velocity is also advanced by using a longer inner barrel.

- The aluminum slide is made from precision CNC machining with smooth shape & line to present an unique design and texture.
- · New design front end muzzle fastened under lower rail to increase better muzzle velocity performance by extending longer inner barrel without affecting the slide movement.