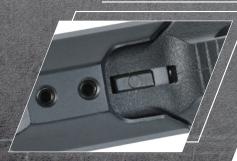

## 14mm CCW Steel Adapter

- Silencer or extension tube can be attached by installing adapter.
- · An 14mm CCW Steel Adapter is bundled in box.

Reinforced polymer frame

Extra safety button is hidden below the rail