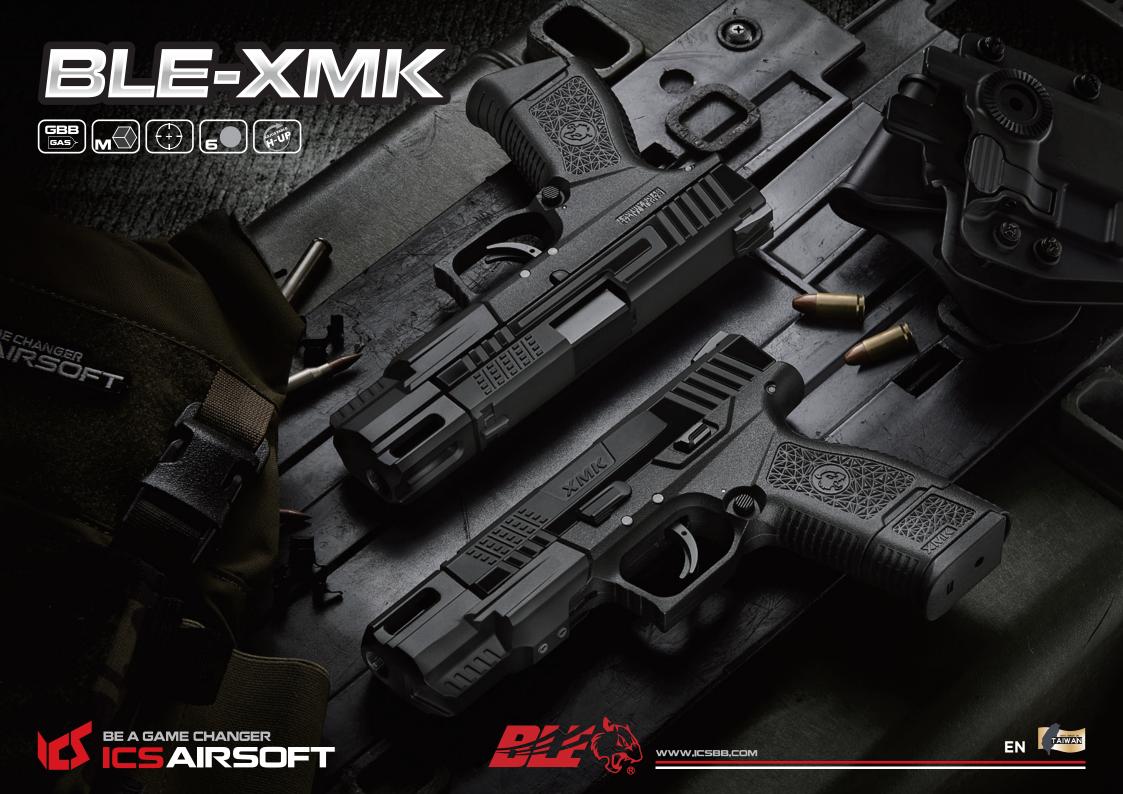

#### Luminous Sights

 It allows quick aim and shoot in dim light environment with precision by using the luminous front sight and rear sight in a low-light environment.

• This design can greatly speed up the loading speed.