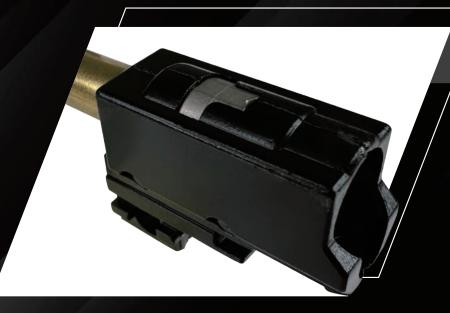

## 











- · Integrating the advantages of ICS technologies and the most featured products in the market. The BLE-ICP is a revolutionary pistol designed for all players.
- Designed with the basis of the iconic pistol Glock, featuring fixed outer & inner barrel and TDC Hop Up chamber, turning into the best option for competitive shooting.
  The user-friendly disigned fire control group and magazine are compatible with TM-Glock spec.















TDC Hop Up Chamber

TDC Top-Dead-Center mount design for the best even spread out vertical bucking pressure, which stabilizes the trajectory and increase accuracy and range. The pressure ring was built by alloy steel which increase the form preciseness that would provide much better stabilities.



Low Resistance Slide Design

Integrates spring powered hammer contact design, reducing interference between cylinder housing and hammer guide wheel, making the whole system function smoother and more reliable.







Ambidextrous slide with quick pulling bump

New Double sided quick pull bumps will increase surface friction, providing the users a reliable slide charge.



Ambidextrous Thumb Rest

Ambidextrous Thumb Rest, giving you stability when holding pistol, achieving an accurate shot.