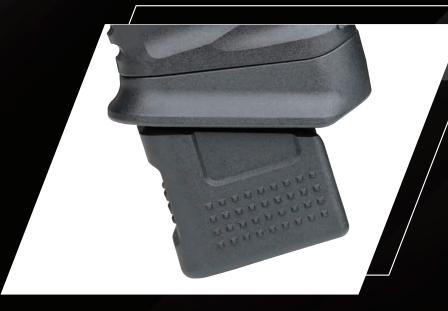

**Detachable Magwell** 

- The magwell is detachable and the magazine is compatible with G17/18. G19 magazine is also compatible if detaching the magwell.
- Beveled design at the magwell allows you to load magazines more easily.