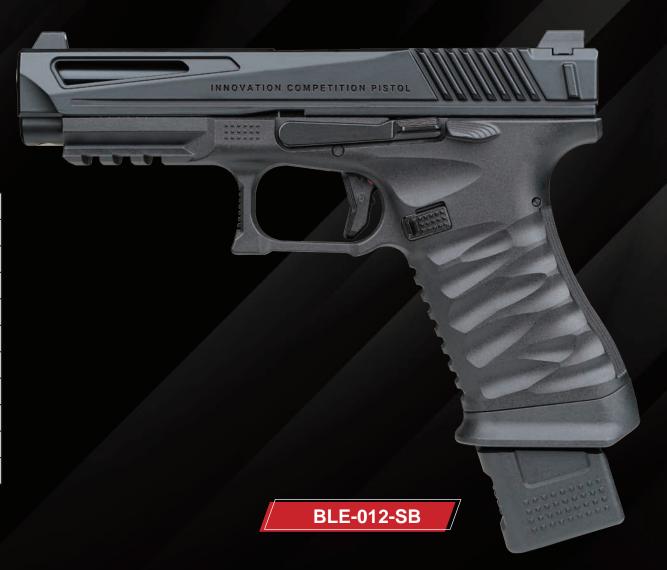

## **△ SPECIFICATIONS**

| Model               | BLE-012-SB     |
|---------------------|----------------|
| Total Length        | 204mm          |
| Inner Barrel Length | 103mm          |
| Weight              | 800g           |
| Muzzle Velocity     | 90m/s (295FPS) |
| Caliber             | 6mm            |
| Magazine Capacity   | 30 rounds      |
| Frame Material      | Nylon          |
| Slide Material      | Aluminum       |
| Power               | Green Gas      |
| H-up                | Adjustable     |