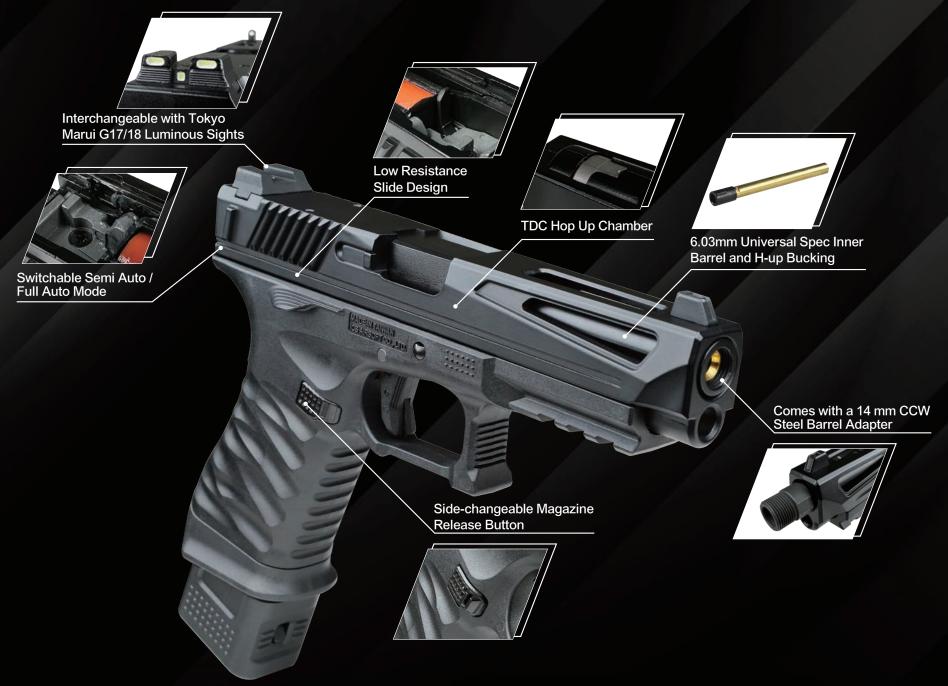

TDC Hop Up Chamber

TDC Top-Dead-Center mount design for the best even spread out vertical bucking pressure, which stabilizes the trajectory and increase accuracy and range. The pressure ring was built by alloy steel which increase the form preciseness that would provide much better stabilities.

Low Resistance Slide Design

Integrates spring powered hammer contact design, reducing interference between cylinder housing and hammer guide wheel, making the whole system function smoother and more reliable.

Fixed Outer & Inner Barrel Design

Reducing the vibration while the slide travels, performing better shooting accuracy.

6.03mm Universal Spec Inner Barrel and H-up Bucking

Universal Spec 6.03mm Precision Barrel for easier upgrade and maintenance.

Switchable Semi Auto / Full Auto Mode

Switchable Semi Auto / Full Auto Mode for various gaming experiences.

Light-weight Slide Integrated RMR Mount

The large-area hollowed out design reduces the slide weight, performing a faster slide movement. With the integration design, the sight can be directly installed to the RMR mount.

The enlarged magazine base

Side-changeable Magazine Release Button

The Magazine Release button can be switched and installed on the handedness side in accordance with personal usage habits.

**Tactical Rail** 

The tactical rail can be equipped with personalized equipment according to usage habits, increase gadget extensibility.

Interchangeable with Tokyo Marui G17/18 Luminous Sights

You can also aim and shoot easily from the dark.

Comes with a 14 mm CCW Steel Barrel Adapter

Barrel Extension Tube adaptable.