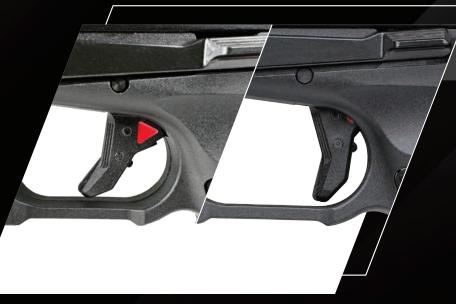

Rock Textured Anti-Slip Pattern

Unique rock textured anti-slip pattern to increase stability when holding the gun.

**Loaded Indicator** 

- A Red Triangle Indicator can be found on the trigger surface for easy identification and notification. Trigger will be held at the rear once the magazine and chamber are empty.
- · Compatible with TM specifications.