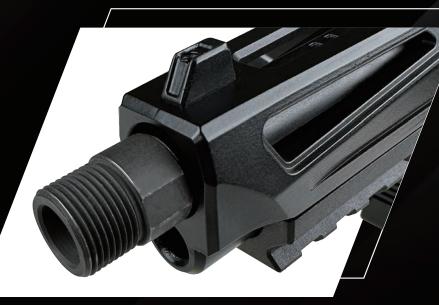

19 magazine is also compatible if detaching the magwell.
- Beveled design at the magwell allows you to load magazines more easily.



**Extended Magazine** 

- The enlarged magazine design offers 30 rounds capacity and more gas capacity, thus increasing 20% gas efficiency.
- The enlarged magazine base is compatible with TM G17/18 magazine.



The enlarged magazine base







Side-changeable Magazine Release Button

The Magazine Release button can be switched and installed on the handedness side in accordance with personal usage habits.



**Tactical Rail** 

The tactical rail can be equipped with personalized equipment according to usage habits, increase gadget extensibility.







Interchangeable with Tokyo Marui G17/18 Luminous Sights

You can also aim and shoot easily from the dark.



Comes with a 14 mm CCW Steel Barrel Adapter

Barrel Extension Tube adaptable.





## **▲ MODEL OPTIONS**





## **△ SPECIFICATIONS**

| Model               | BLE-012-SB     |
|---------------------|----------------|
| Total Length        | 204mm          |
| Inner Barrel Length | 103mm          |
| Weight              | 800g           |
| Muzzle Velocity     | 90m/s (295FPS) |
| Caliber             | 6mm            |
| Magazine Capacity   | 30 rounds      |
| Frame Material      | Nylon          |
| Slide Material      | Aluminum       |
| Power               | Green Gas      |
| H-up                | Adjustable     |

- \* Measured w/0.20g BBs and green gas tested @ 25°C room temperature.
- \* Gun specs will be set differently according to the required settings from each market, the s