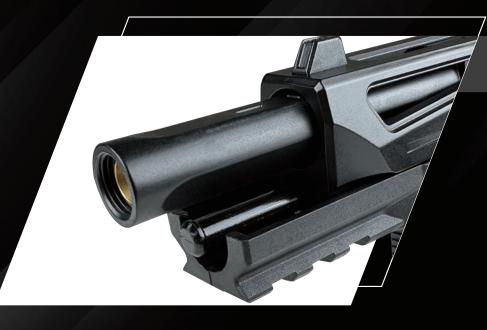

Fixed Outer & Inner Barrel Design

Reducing the vibration while the slide travels, performing better shooting accuracy.

6.03mm Universal Spec Inner Barrel and H-up Bucking

Universal Spec 6.03mm Precision Barrel for easier upgrade and maintenance.

Comes with a 14 mm CCW Steel Barrel Adapter

Barrel Extension Tube adaptable.