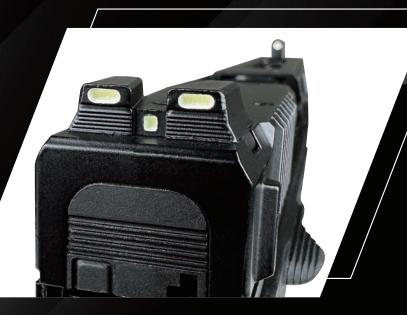

The tactical rail can be equipped with personalized equipment according to usage habits, increase gadget extensibility.

Interchangeable with Tokyo Marui G17/18 Luminous Sights

You can also aim and shoot easily from the dark.