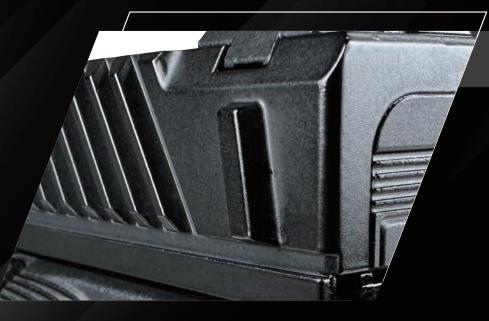

**Extended Magazine** 

- The enlarged magazine design offers 30 rounds capacity and more gas capacity, thus increasing 20% gas efficiency.
- The enlarged magazine base is compatible with TM G17/18 magazine.

The enlarged magazine base

Side-changeable Magazine Release Button

The Magazine Release button can be switched and installed on the handedness side in accordance with personal usage habits.

**Tactical Rail** 