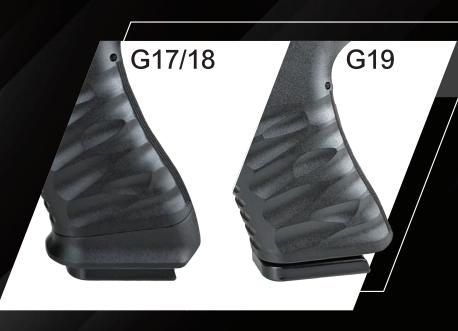

**Detachable Magwell** 

- The magwell is detachable and the magazine is compatible with G17/18. G19 magazine is also compatible if detaching the magwell.
- Beveled design at the magwell allows you to load magazines more easily.