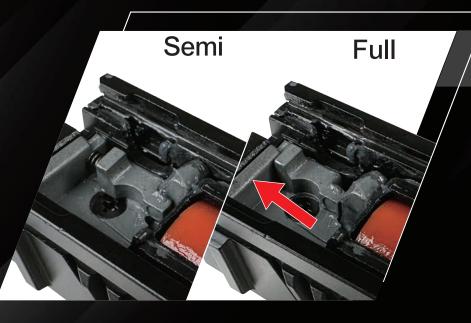

Switchable Semi Auto / Full Auto Mode

Switchable Semi Auto / Full Auto Mode for various gaming experiences.

Light-weight Slide Integrated RMR Mount

The large-area hollowed out design reduces the slide weight, performing a faster slide movement. With the integration design, the sight can be directly installed to the RMR mount.