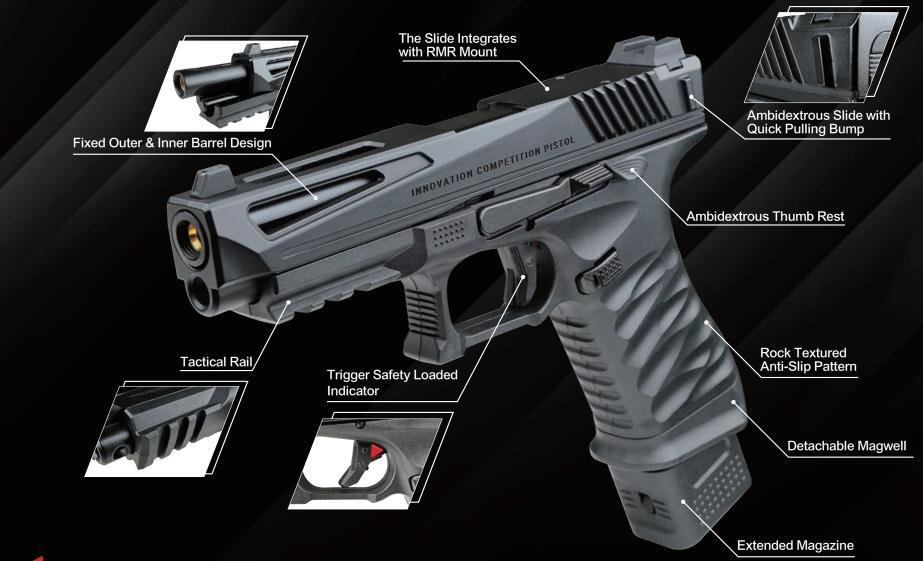

Ambidextrous slide with quick pulling bump

New Double sided quick pull bumps will increase surface friction, providing the users a reliable slide charge.

Ambidextrous Thumb Rest

Ambidextrous Thumb Rest, giving you stability when holding pistol, achieving an accurate shot.

Fixed Outer & Inner Barrel Design

Reducing the vibration while the slide travels, performing better shooting accuracy.

6.03mm Universal Spec Inner Barrel and H-up Bucking

Universal Spec 6.03mm Precision Barrel for easier upgrade and maintenance.

Rock Textured Anti-Slip Pattern

Unique rock textured anti-slip pattern to increase stability when holding the gun.

**Loaded Indicator** 

- A Red Triangle Indicator can be found on the trigger surface for easy identification and notification. Trigger will be held at the rear once the magazine and chamber are empty.
- · Compatible with TM specifications.

**Detachable Magwell** 

- The magwell is detachable and the magazine is compatible with G17/18. G19 magazine is also compatible if detaching the magwell.
- Beveled design at the magwell allows you to load magazines more easily.

**Extended Magazine** 

- The enlarged magazine design offers 30 rounds capacity and more gas capacity, thus increasing 20% gas efficiency.
- The enlarged magazine base is compatible with TM G17/18 magazine.

The enlarged magazine base

Side-changeable Magazine Release Button

The Magazine Release button can be switched and installed on the handedness side in accordance with personal usage habits.

**Tactical Rail** 