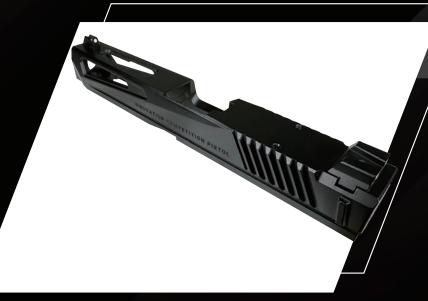

Low Resistance Slide Design

Integrates spring powered hammer contact design, reducing interference between cylinder housing and hammer guide wheel, making the whole system function smoother and more reliable.

Ambidextrous slide with quick pulling bump

New Double sided quick pull bumps will increase surface friction, providing the users a reliable slide charge.

Ambidextrous Thumb Rest

Ambidextrous Thumb Rest, giving you stability when holding pistol, achieving an accurate shot.