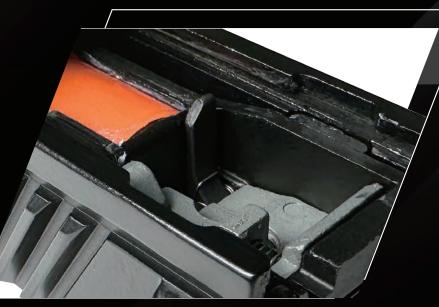

TDC Hop Up Chamber

TDC Top-Dead-Center mount design for the best even spread out vertical bucking pressure, which stabilizes the trajectory and increase accuracy and range. The pressure ring was built by alloy steel which increase the form preciseness that would provide much better stabilities.