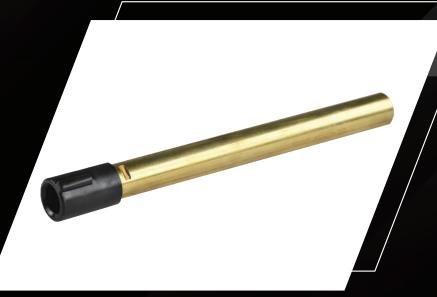

Fixed Outer & Inner Barrel Design

Reducing the vibration while the slide travels, performing better shooting accuracy.

6.03mm Universal Spec Inner Barrel and H-up Bucking

Universal Spec 6.03mm Precision Barrel for easier upgrade and maintenance.