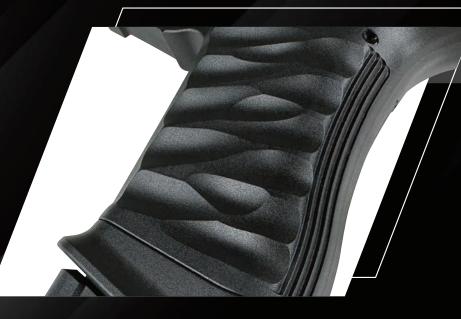

Rock Textured Anti-Slip Pattern

Unique rock textured anti-slip pattern to increase stability when holding the gun.

**Loaded Indicator** 

- A Red Triangle Indicator can be found on the trigger surface for easy identification and notification. Trigger will be held at the rear once the magazine and chamber are empty.
- · Compatible with TM specifications.