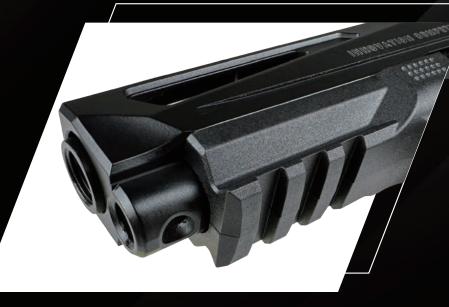

The enlarged magazine base

Side-changeable Magazine Release Button

The Magazine Release button can be switched and installed on the handedness side in accordance with personal usage habits.

**Tactical Rail** 

The tactical rail can be equipped with personalized equipment according to usage habits, increase gadget extensibility.

Interchangeable with Tokyo Marui G17/18 Luminous Sights

You can also aim and shoot easily from the dark.