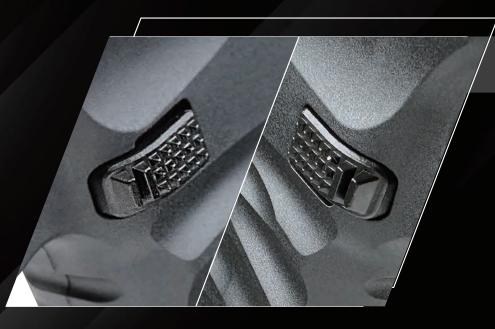

Rock Textured Anti-Slip Pattern

Unique rock textured anti-slip pattern to increase stability when holding the gun.

**Loaded Indicator** 

- A Red Triangle Indicator can be found on the trigger surface for easy identification and notification. Trigger will be held at the rear once the magazine and chamber are empty.
- · Compatible with TM specifications.