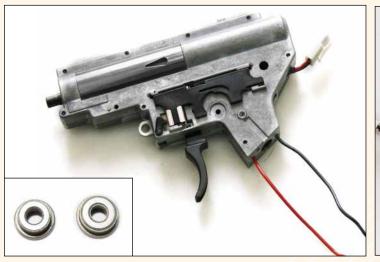

#### **ICS GII Gearbox**

The CES compact ICS GII gearbox adapts the 7mm bushing to bring you the best performance and durability.

#### **Versatility and Durability**

CES utilizes a standard design of cylinder, cylinder head, reinforced piston, 8 holes ventilation piston head and bevel gear. These features facilitate smooth operation, reliably and ease of repair.