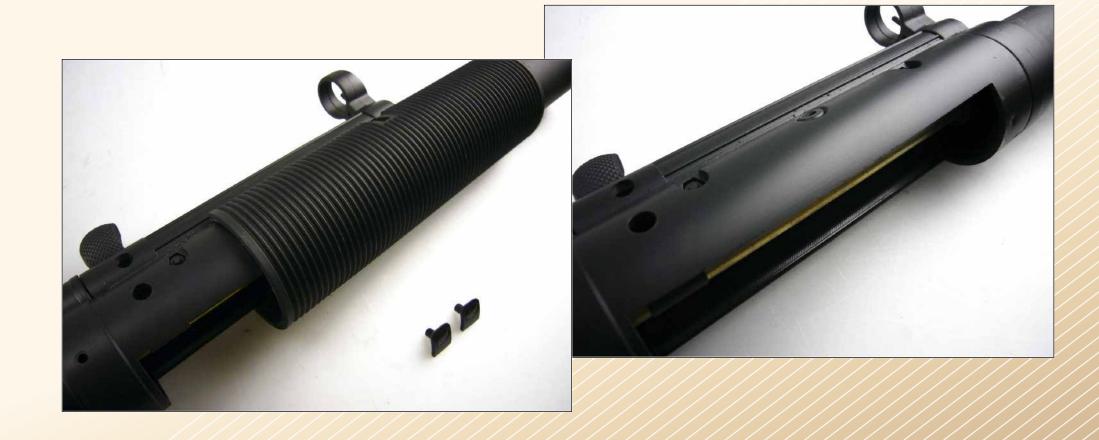

#### **CES SD Series Handguard**

Features

CES SD utilizes injection plastic composite technology; the surface of the handguard is covered with TPR material which has a soft touch and a non-slip function. The design and manufacture of the SD handguard faithfully replicates the details of the real gun. It is easy to open the handguard to install battery by removing two pins.