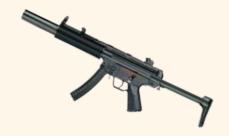

### **CES A Series Handguard**

Features

The CES A Series Handguard is made of polymer with the classic outline. The Quick-Detach handguard design allows for easy installation of batteries.

#### **Retractable Stock**

The retractable stock can be adjusted through three positions as per the real firearm.