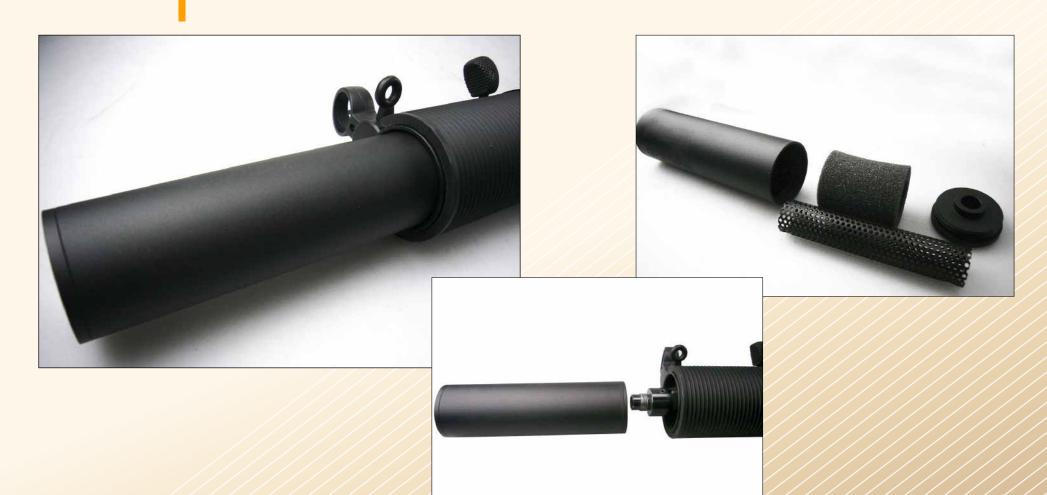

### **Aluminum Alloy Suppressor**

Features

Made of a high-strength aluminium alloy, giving it a lightweight yet rigid structure, the suppressor also contains an iron muffler pipe and sound-absorbing foam for an enhanced effect of silencing the shooting.