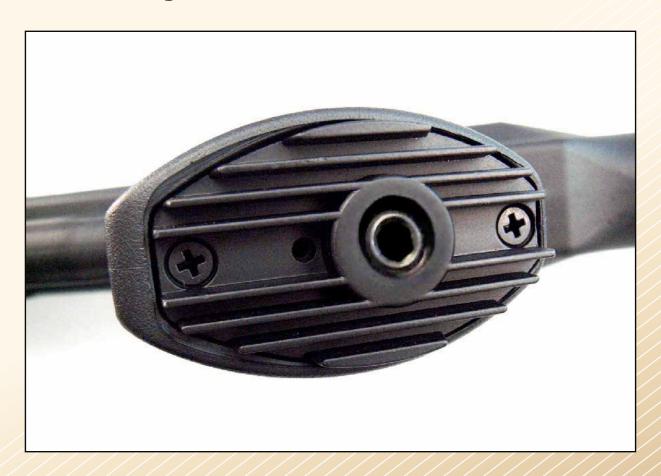

#### **Motor Heatsink Base plate**

This particular of design of base plate significantly enhances the motor cooling effect!