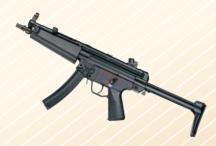

#### **Full Metal Receiver**

The CES receiver is made of aluminium with realistic looks, emphasizing the structural strength and also retaining convenience of maintenance.

#### **CES SD Series Handguard**

Features

CES SD utilizes injection plastic composite technology; the surface of the handguard is covered with TPR material which has a soft touch and a non-slip function. The design and manufacture of the SD handguard faithfully replicates the details of the real gun. It is easy to open the handguard to install battery by removing two pins.

#### **Retractable Stock**

The retractable stock can be adjusted through three positions as per the real firearm.