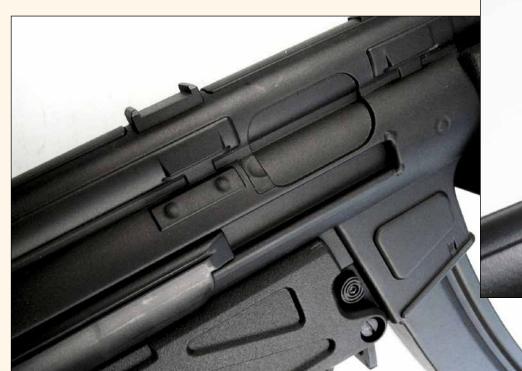

#### **Full Metal Receiver**

The CES receiver is made of aluminium with realistic looks, emphasizing the structural strength and also retaining convenience of maintenance.