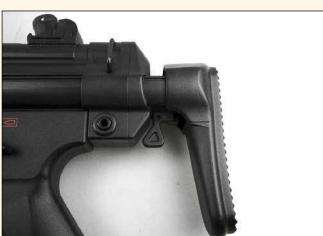

#### **Retractable Stock**

The retractable stock can be adjusted through three positions as per the real firearm.