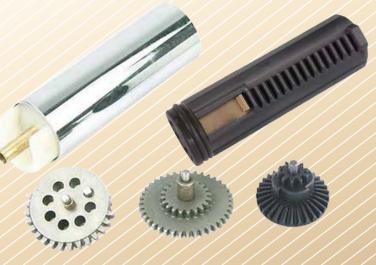

#### **Versatility and Durability**

CES utilizes a standard design of cylinder, cylinder head, reinforced piston, 8 holes ventilation piston head and bevel gear. These features facilitate smooth operation, reliably and ease of repair.