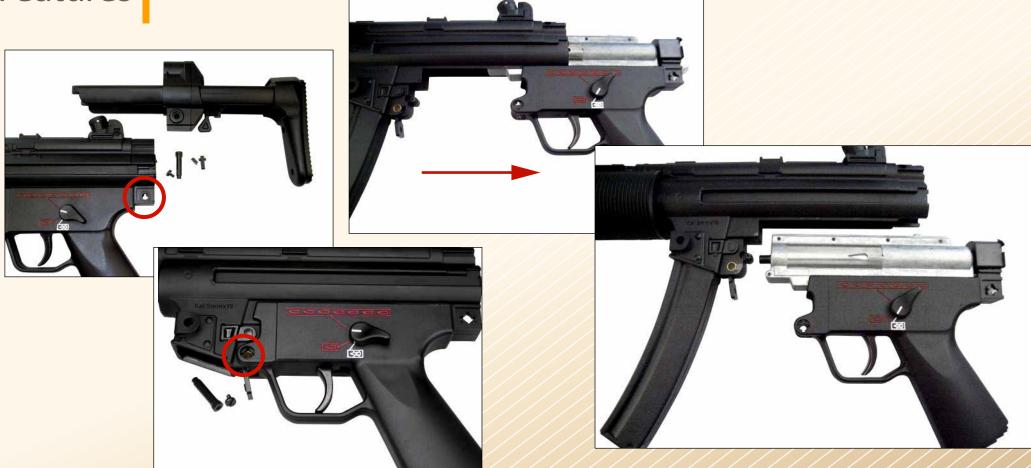

**Quick Disassembly System**It is quick and easy to repair, maintain, or upgrade your CES by removing the front and rear receiver pins to separate the gearbox and receiver.

# Features

▲ The difference between