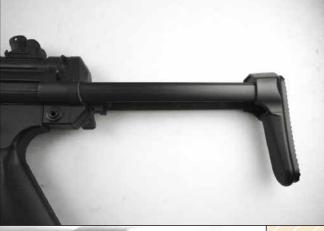

#### **Retractable Stock**

The retractable stock can be adjusted through three positions as per the real firearm.