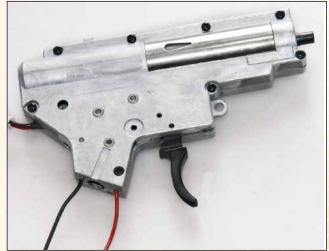

**Quick Disassembly System**It is quick and easy to repair, maintain, or upgrade your CES by removing the front and rear receiver pins to separate the gearbox and receiver.

#### **Full Metal Receiver**

The CES receiver is made of aluminium with realistic looks, emphasizing the structural strength and also retaining convenience of maintenance.

#### **ICS GII Gearbox**

The CES compact ICS GII gearbox adapts the 7mm bushing to bring you the best performance and durability.