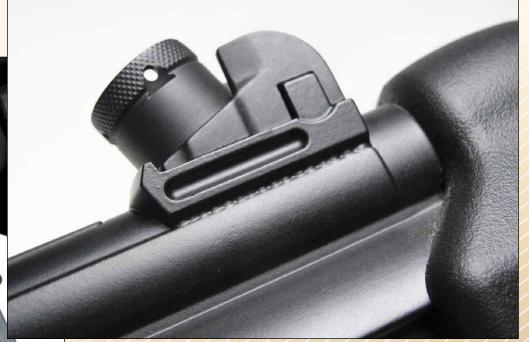

#### **Retractable Stock**

The retractable stock can be adjusted through three positions as per the real firearm.