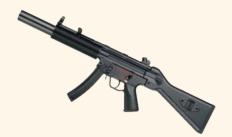

#### **CES SD Series Handguard**

Features

CES SD utilizes injection plastic composite technology; the surface of the handguard is covered with TPR material which has a soft touch and a non-slip function. The design and manufacture of the SD handguard faithfully replicates the details of the real gun. It is easy to open the handguard to install battery by removing two pins.

### **Aluminum Alloy Suppressor**

Features

Made of a high-strength aluminium alloy, giving it a lightweight yet rigid structure, the suppressor also contains an iron muffler pipe and sound-absorbing foam for an enhanced effect of silencing the shooting.