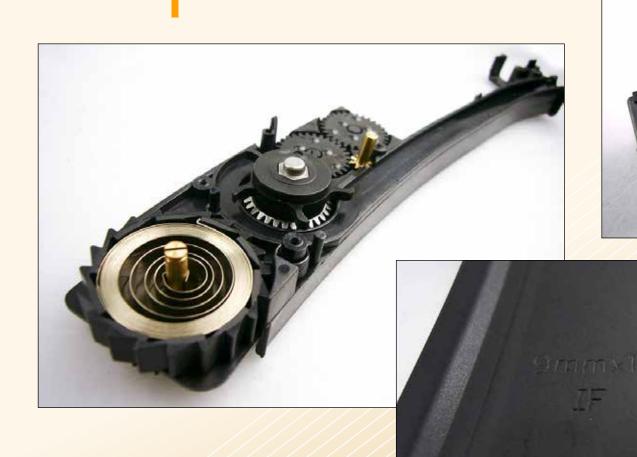

#### **High Capacity Metal Magazine**

The 230 rounds magazine is specifically made of stamped steel. Applies to the CES/CES-P series.