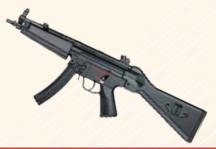

#### **Full Metal Receiver**

The CES receiver is made of aluminium with realistic looks, emphasizing the structural strength and also retaining convenience of maintenance.

#### **CES SD Series Handguard**

Features

CES SD utilizes injection plastic composite technology; the surface of the handguard is covered with TPR material which has a soft touch and a non-slip function. The design and manufacture of the SD handguard faithfully replicates the details of the real gun. It is easy to open the handguard to install battery by removing two pins.

#### **Fixed Stock**

The stock is designed for extreme durably, with the use of high strength plastic. The comfortable rubber buttpad can be easily removed without tools.