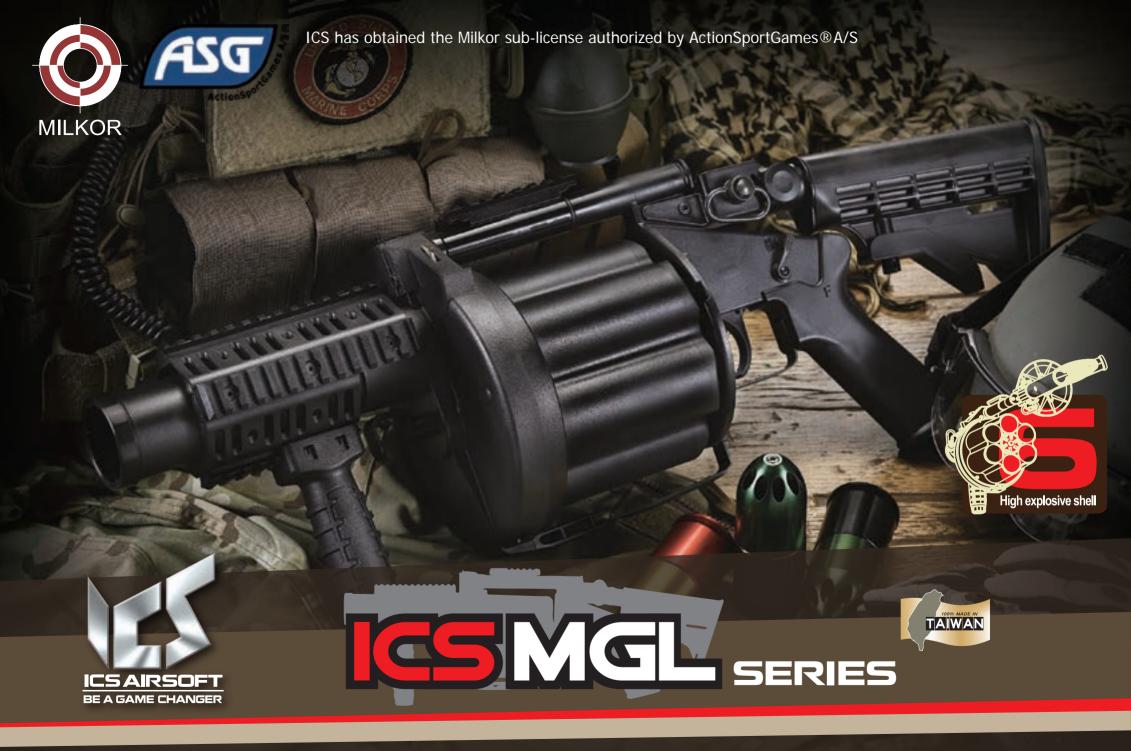

#### ICS MGL Multiple Grenade Launcher

The ICS MGL is the ultimate airsoft multiple grenade launcher, a 1:1 reproduction of the well known Milkor MGL. The ICS MGL faithfully replicates the features of the MGL's rugged looks. ICS MGL imitates the revolver, tube, handguard rail and the revolver latch. In addition to the accuracy of its appearance, the operation of the ICS MGL also simulates the real weapon.

## Metal Handguard authorized by MILKOR

ICS MGL utilizes a 1:1 scaled handguard from the real firearm, authorized by Milkor.

## The Most Effective Handheld, Multi-shot Firepower

Multiple target shots make this grenade launcher suitable for both offensive and defensive suppressive fire roles.