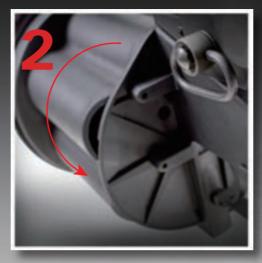

#### Revolver Latch

The operation of the revolver latch is the same as the real firearm. The cylinder can be easily released by pulling the revolor latch so that it can be rotated out to load six grenades.