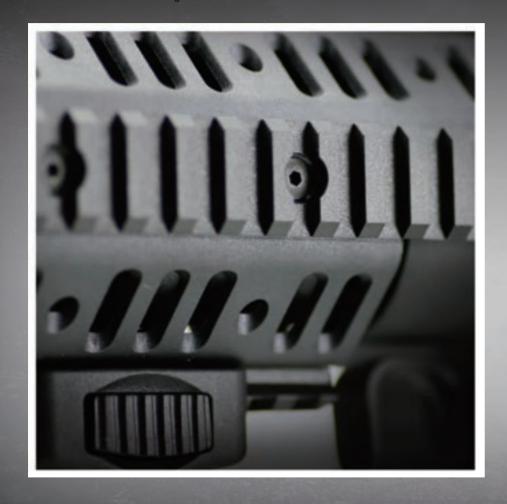

## M1913 Rails

The ICS MGL equips a standard quad rail configuration which allows the player to mount multiple tactical accessories.