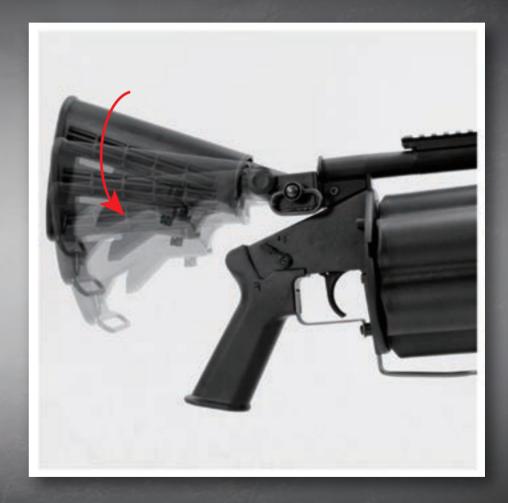

## Adjustable Stock

The stock can be adjusted to 6 lengths and 3 angles. It is compatible with any AR type retractable stock.