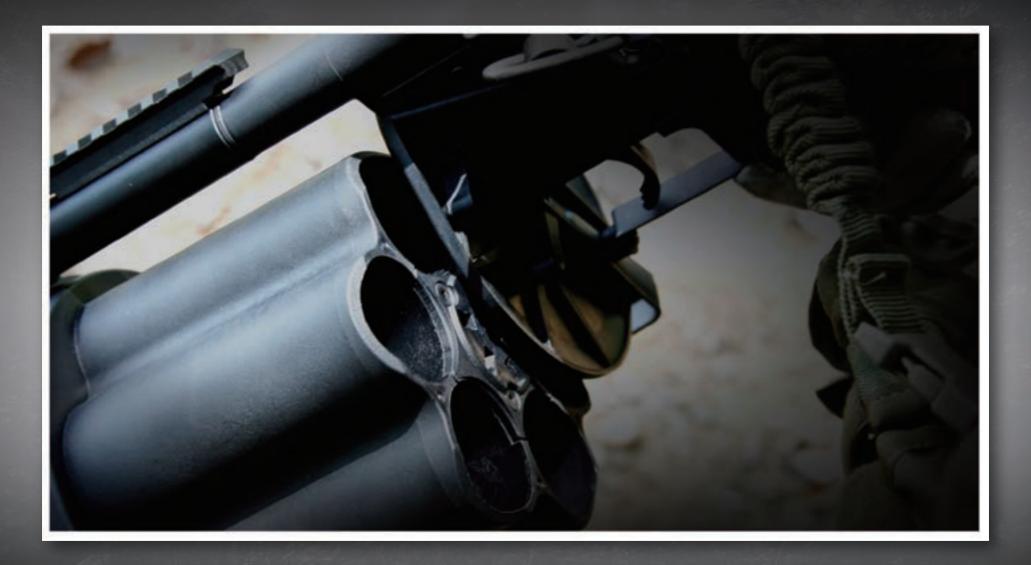

#### Revolver Latch

The operation of the revolver latch is the same as the real firearm. The cylinder can be easily released by pulling the revolor latch so that it can be rotated out to load six grenades.

## Steps of Grenade Reload

Rotate the clip to release the handle guard, and pull revolver latch to hold the cylinder fully to the left.

Pull the revolver latch and then swing back the cylinder.

Rotate the cylinder counterclockwise.