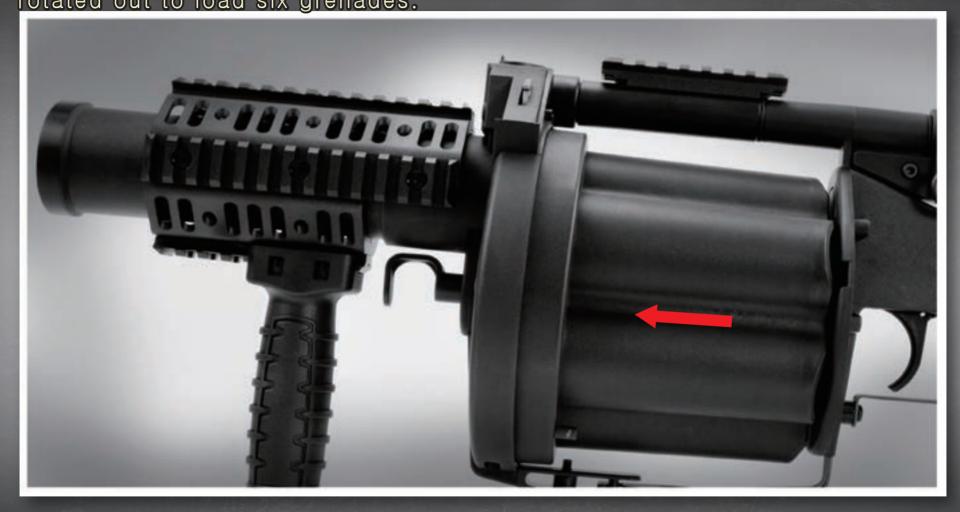

#### Revolver Latch

The operation of the revolver latch is the same as the real firearm. The cylinder can be easily released by pulling the revolor latch so that it can be rotated out to load six grenades.