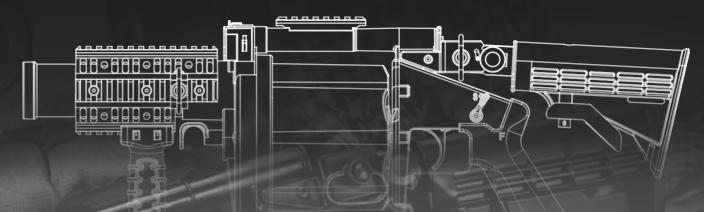

#### ICS MGL Multiple Grenade Launcher

The ICS MGL is the ultimate airsoft multiple grenade launcher, a 1:1 reproduction of the well known Milkor MGL. The ICS MGL faithfully replicates the features of the MGL's rugged looks. ICS MGL imitates the revolver, tube, handguard rail and the revolver latch. In addition to the accuracy of its appearance, the operation of the ICS MGL also simulates the real weapon.

## Metal Handguard authorized by MILKOR

ICS MGL utilizes a 1:1 scaled handguard from the real firearm, authorized by Milkor.

## M1913 Rails

The ICS MGL equips a standard quad rail configuration which allows the player to mount multiple tactical accessories.

## Adjustable Stock

The stock can be adjusted to 6 lengths and 3 angles. It is compatible with any AR type retractable stock.