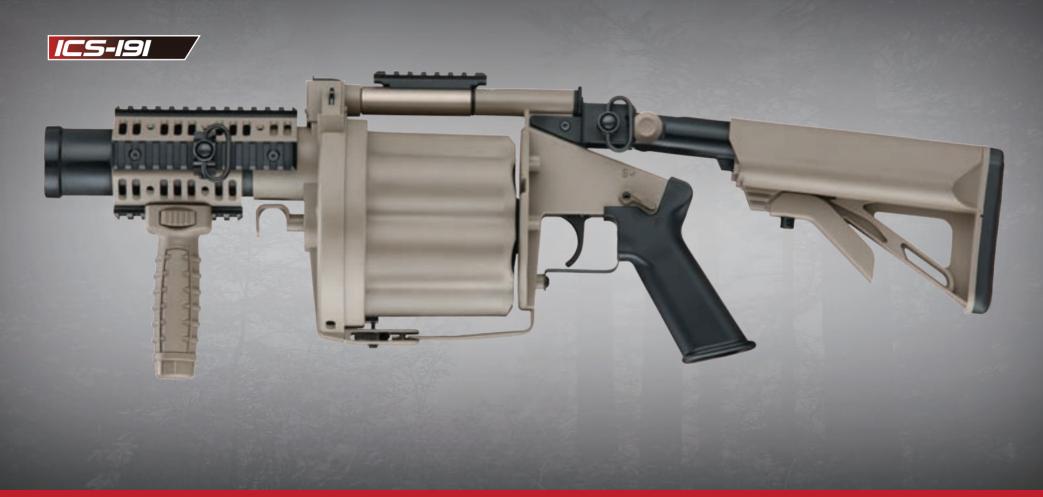

# ICS MGL DS Multiple Grenade Launcher

Tan is another popular base colour for firearms, ICS also offers the MGL in Tan colour to maximize concealment and minimize the possibility of detection in a variety of environments.

Turn the selector lever to fire position and then you are ready to fire.

Load six grenades.

| 13/4             | ICS-190                      | ICS-191                      | ICS-192                      | ICS-193                      |
|------------------|------------------------------|------------------------------|------------------------------|------------------------------|
| Specifications   | TIME                         |                              | -                            | 7                            |
| Length           | 725 / 630                    | 780 / 675                    | 825 / 725                    | 725 / 630                    |
| Barrel length    | 203                          | 203                          | 203                          | 203                          |
| Weight           | 2200                         | 2200                         | 2400                         | 2400                         |
| Velocity         | Velocity varies according to |
|                  | different gas pressure and   |
|                  | grenade                      | grenade                      | grenade                      | grenade                      |
| Caliber          | 40 mm                        | 40 mm                        | 40 mm                        | 40 mm                        |
| Grenade capacity | 6 rounds                     | 6 rounds                     | 6 rounds                     | 6 rounds                     |
| Material         | Engineering plastic          | Engineering plastic          | Engineering plastic          | Engineering plastic          |
| Handguard type   | Engineering plastic          | Engineering plastic          | Metal                        | Metal                        |