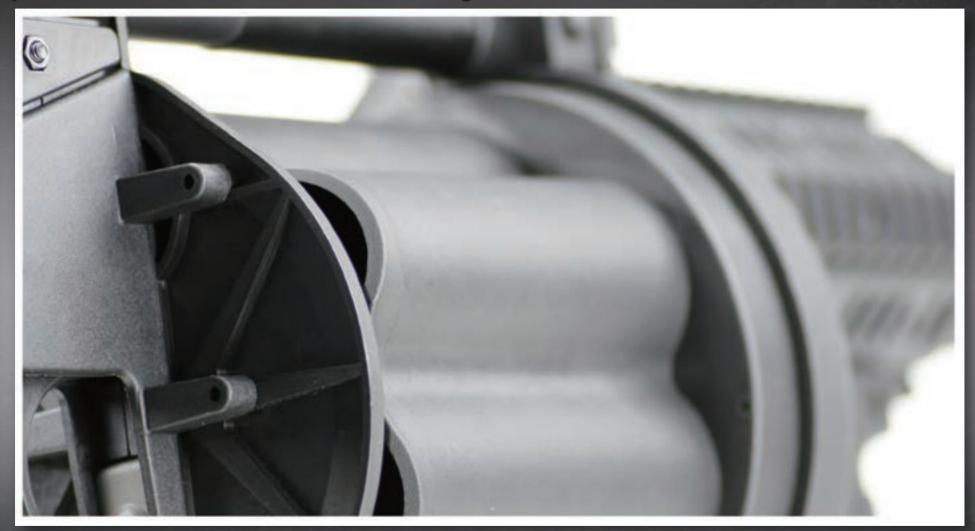

## Accurate Representation of the Revolver Function

The operation of the revolver is identical to the real firearm.

#### Revolver Latch

The operation of the revolver latch is the same as the real firearm. The cylinder can be easily released by pulling the revolor latch so that it can be rotated out to load six grenades.

## Steps of Grenade Reload

Rotate the clip to release the handle guard, and pull revolver latch to hold the cylinder fully to the left.

Pull the revolver latch and then swing back the cylinder.

Rotate the cylinder counterclockwise.