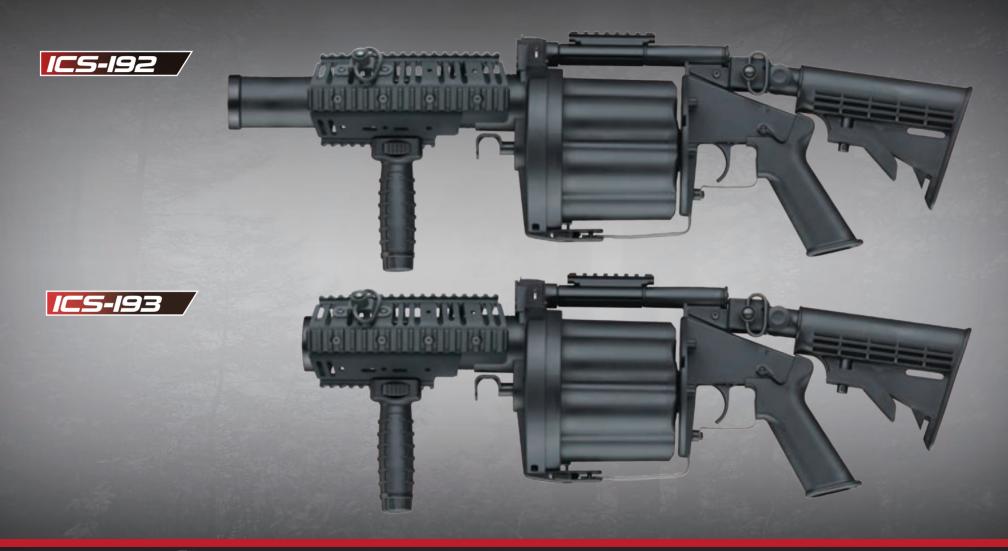

Turn the selector lever to fire position and then you are ready to fire.

Load six grenades.

| 13/4             | ICS-190                      | ICS-191                      | ICS-192                      | ICS-193                      |
|------------------|------------------------------|------------------------------|------------------------------|------------------------------|
| Specifications   | TIME                         |                              | -                            | 7                            |
| Length           | 725 / 630                    | 780 / 675                    | 825 / 725                    | 725 / 630                    |
| Barrel length    | 203                          | 203                          | 203                          | 203                          |
| Weight           | 2200                         | 2200                         | 2400                         | 2400                         |
| Velocity         | Velocity varies according to |
|                  | different gas pressure and   |
|                  | grenade                      | grenade                      | grenade                      | grenade                      |
| Caliber          | 40 mm                        | 40 mm                        | 40 mm                        | 40 mm                        |
| Grenade capacity | 6 rounds                     | 6 rounds                     | 6 rounds                     | 6 rounds                     |
| Material         | Engineering plastic          | Engineering plastic          | Engineering plastic          | Engineering plastic          |
| Handguard type   | Engineering plastic          | Engineering plastic          | Metal                        | Metal                        |