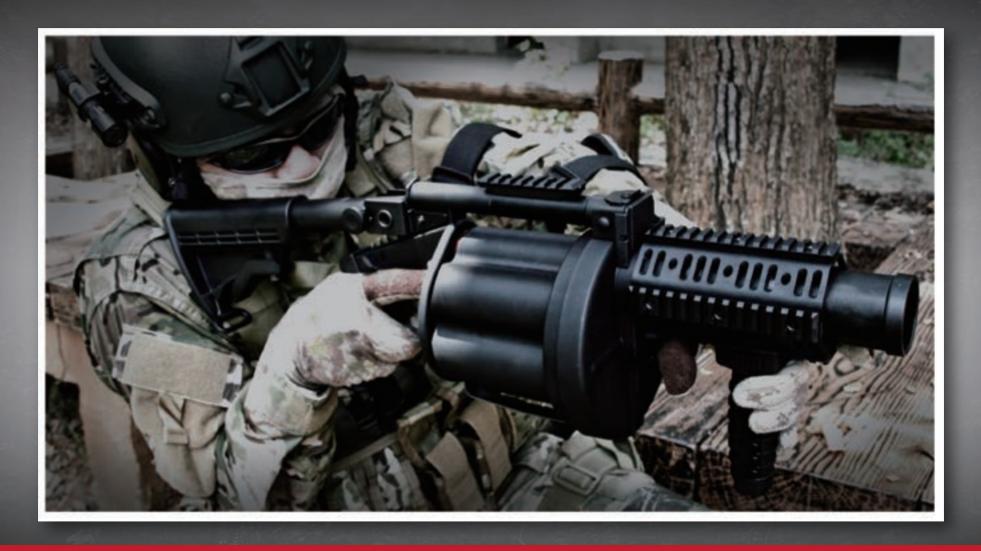

#### ICS MGL Multiple Grenade Launcher

The ICS MGL is the ultimate airsoft multiple grenade launcher, a 1:1 reproduction of the well known Milkor MGL. The ICS MGL faithfully replicates the features of the MGL's rugged looks. ICS MGL imitates the revolver, tube, handguard rail and the revolver latch. In addition to the accuracy of its appearance, the operation of the ICS MGL also simulates the real weapon.

## The Most Effective Handheld, Multi-shot Firepower

Multiple target shots make this grenade launcher suitable for both offensive and defensive suppressive fire roles.

## Adjustable Stock

The stock can be adjusted to 6 lengths and 3 angles. It is compatible with any AR type retractable stock.