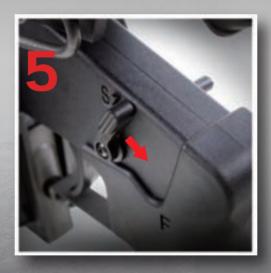

#### Ambidextrous Selector Lever

Turn the selector lever to fire position and then you are ready to fire.

Load six grenades.

| 13/4             | ICS-190                      | ICS-191                      | ICS-192                      | ICS-193                      |
|------------------|------------------------------|------------------------------|------------------------------|------------------------------|
| Specifications   | TIME                         |                              | -                            | 7                            |
| Length           | 725 / 630                    | 780 / 675                    | 825 / 725                    | 725 / 630                    |
| Barrel length    | 203                          | 203                          | 203                          | 203                          |
| Weight           | 2200                         | 2200                         | 2400                         | 2400                         |
| Velocity         | Velocity varies according to |
|                  | different gas pressure and   |
|                  | grenade                      | grenade                      | grenade                      | grenade                      |
| Caliber          | 40 mm                        | 40 mm                        | 40 mm                        | 40 mm                        |
| Grenade capacity | 6 rounds                     | 6 rounds                     | 6 rounds                     | 6 rounds                     |
| Material         | Engineering plastic          | Engineering plastic          | Engineering plastic          | Engineering plastic          |
| Handguard type   | Engineering plastic          | Engineering plastic          | Metal                        | Metal                        |