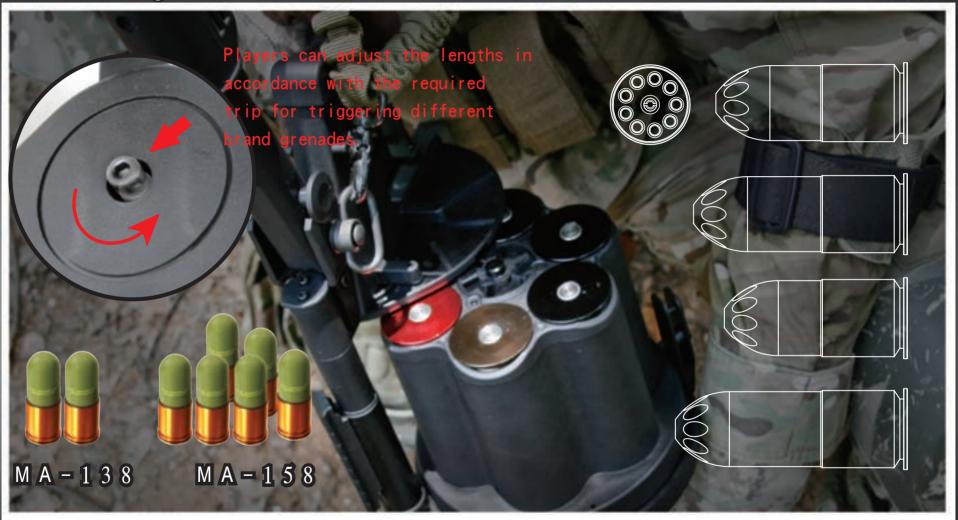

## High Grenade Compatibility

The ICS MGL is compatible with ICS MA-138 & MA-158 grenades, and many other 40mm grenades on the market.