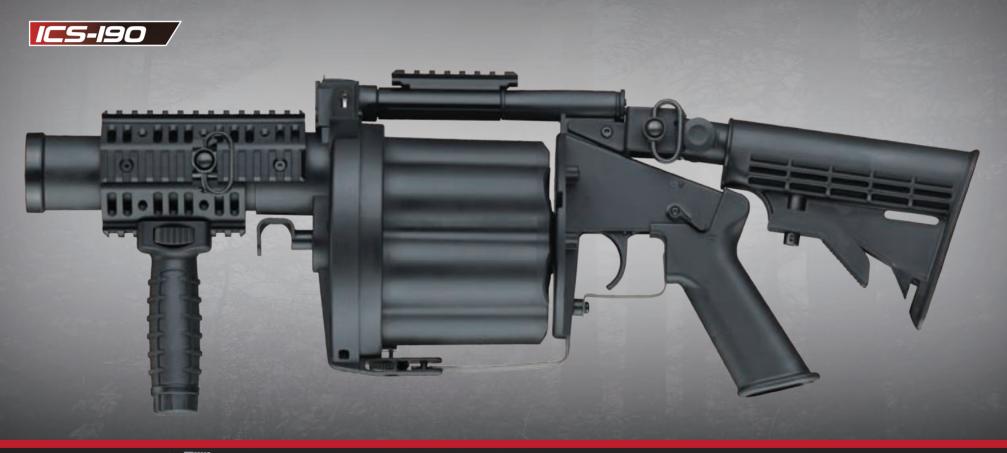

Turn the selector lever to fire position and then you are ready to fire.

Load six grenades.

| 13/4             | ICS-190                      | ICS-191                      | ICS-192                      | ICS-193                      |
|------------------|------------------------------|------------------------------|------------------------------|------------------------------|
| Specifications   | TIME                         |                              | -                            | 7                            |
| Length           | 725 / 630                    | 780 / 675                    | 825 / 725                    | 725 / 630                    |
| Barrel length    | 203                          | 203                          | 203                          | 203                          |
| Weight           | 2200                         | 2200                         | 2400                         | 2400                         |
| Velocity         | Velocity varies according to |
|                  | different gas pressure and   |
|                  | grenade                      | grenade                      | grenade                      | grenade                      |
| Caliber          | 40 mm                        | 40 mm                        | 40 mm                        | 40 mm                        |
| Grenade capacity | 6 rounds                     | 6 rounds                     | 6 rounds                     | 6 rounds                     |
| Material         | Engineering plastic          | Engineering plastic          | Engineering plastic          | Engineering plastic          |
| Handguard type   | Engineering plastic          | Engineering plastic          | Metal                        | Metal                        |