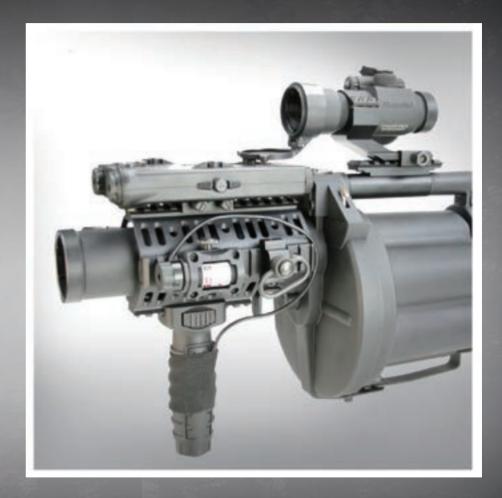

#### ICS MGL Multiple Grenade Launcher

The ICS MGL is the ultimate airsoft multiple grenade launcher, a 1:1 reproduction of the well known Milkor MGL. The ICS MGL faithfully replicates the features of the MGL's rugged looks. ICS MGL imitates the revolver, tube, handguard rail and the revolver latch. In addition to the accuracy of its appearance, the operation of the ICS MGL also simulates the real weapon.

## M1913 Rails

The ICS MGL equips a standard quad rail configuration which allows the player to mount multiple tactical accessories.