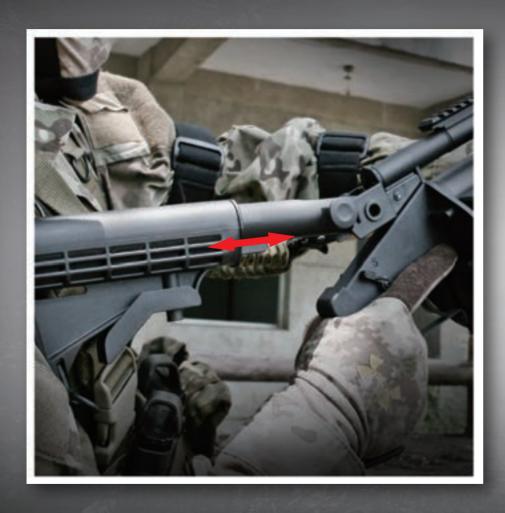

#### **Grip Tactique**

The ICS MGL comes with a quick slide-on foregrip, designed to attach onto an M1913 rail. Push one button to adjust the position or to slide it in or out. There is a removable panel that can be slid out so that the pressure switch can be installed in the slot.