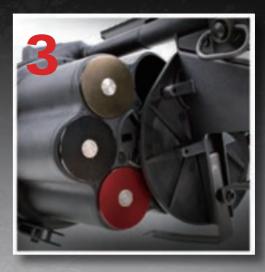

## High Grenade Compatibility

The ICS MGL is compatible with ICS MA-138 & MA-158 grenades, and many other 40mm grenades on the market.

#### Revolver Latch

The operation of the revolver latch is the same as the real firearm. The cylinder can be easily released by pulling the revolor latch so that it can be rotated out to load six grenades.

## Steps of Grenade Reload

Rotate the clip to release the handle guard, and pull revolver latch to hold the cylinder fully to the left.

Pull the revolver latch and then swing back the cylinder.

Rotate the cylinder counterclockwise.