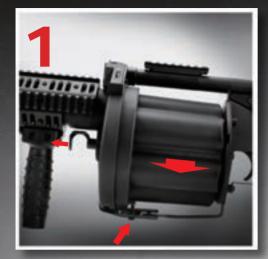

#### Revolver Latch

The operation of the revolver latch is the same as the real firearm. The cylinder can be easily released by pulling the revolor latch so that it can be rotated out to load six grenades.

## Steps of Grenade Reload

Rotate the clip to release the handle guard, and pull revolver latch to hold the cylinder fully to the left.

Pull the revolver latch and then swing back the cylinder.

Rotate the cylinder counterclockwise.