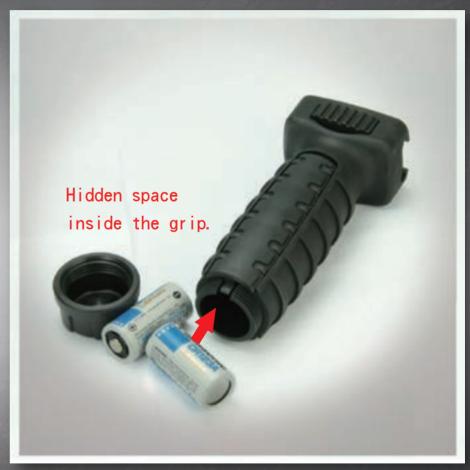

#### **Grip Tactique**

The ICS MGL comes with a quick slide-on foregrip, designed to attach onto an M1913 rail. Push one button to adjust the position or to slide it in or out. There is a removable panel that can be slid out so that the pressure switch can be installed in the slot.