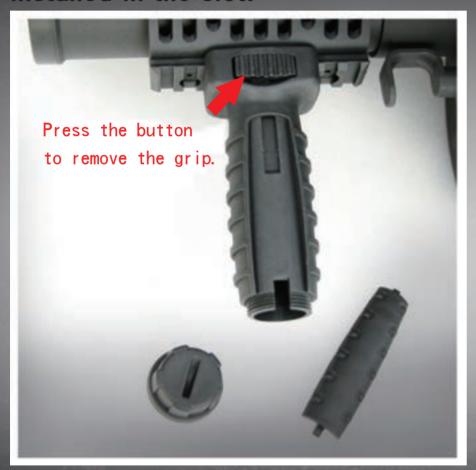

#### **Grip Tactique**

The ICS MGL comes with a quick slide-on foregrip, designed to attach onto an M1913 rail. Push one button to adjust the position or to slide it in or out. There is a removable panel that can be slid out so that the pressure switch can be installed in the slot.