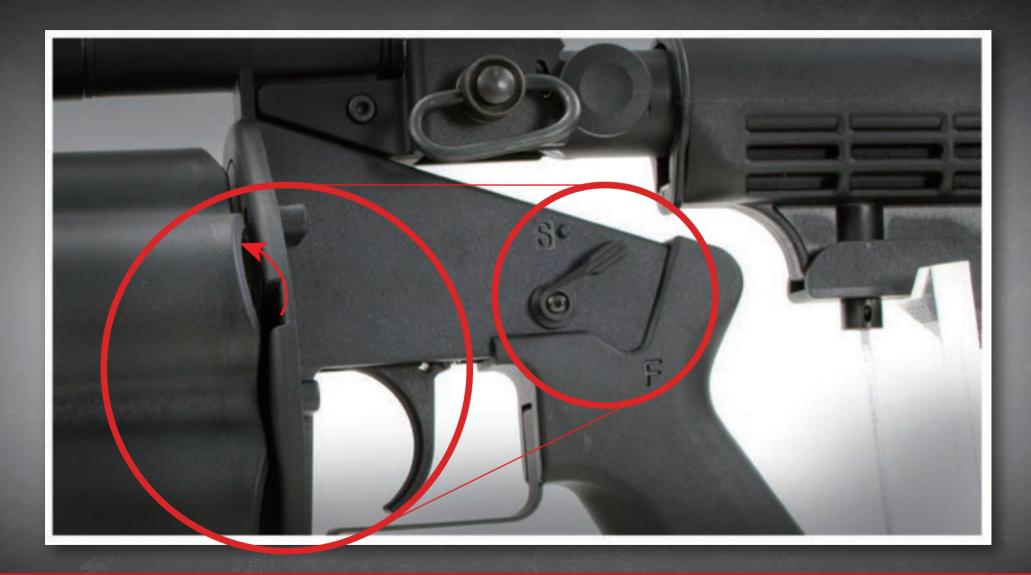

#### Ambidextrous Selector Lever

Turn the selector lever to fire position and then you are ready to fire.

Load six grenades.

| 13/4             | ICS-190                      | ICS-191                      | ICS-192                      | ICS-193                      |
|------------------|------------------------------|------------------------------|------------------------------|------------------------------|
| Specifications   | TIME                         |                              | -                            | 7                            |
| Length           | 725 / 630                    | 780 / 675                    | 825 / 725                    | 725 / 630                    |
| Barrel length    | 203                          | 203                          | 203                          | 203                          |
| Weight           | 2200                         | 2200                         | 2400                         | 2400                         |
| Velocity         | Velocity varies according to |
|                  | different gas pressure and   |
|                  | grenade                      | grenade                      | grenade                      | grenade                      |
| Caliber          | 40 mm                        | 40 mm                        | 40 mm                        | 40 mm                        |
| Grenade capacity | 6 rounds                     | 6 rounds                     | 6 rounds                     | 6 rounds                     |
| Material         | Engineering plastic          | Engineering plastic          | Engineering plastic          | Engineering plastic          |
| Handguard type   | Engineering plastic          | Engineering plastic          | Metal                        | Metal                        |