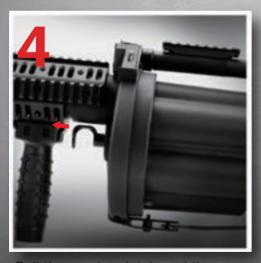

## Steps of Grenade Reload

Rotate the clip to release the handle guard, and pull revolver latch to hold the cylinder fully to the left.

Pull the revolver latch and then swing back the cylinder.

Rotate the cylinder counterclockwise.