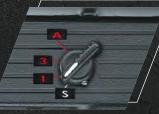

SSS.III E-Trigger System

The Unique SSS.III Trigger system is specially developed for the CES-P for its 4 individual firing modes. Without setting the firing mode, it is able to change the 4 firing modes: Safe - Semi- 3rd Burst, and Auto easily through the fire selector controlled by the micro-chip in the trigger system. Moreover, the combination of the pre-cocking function and the short pull trigger, the rate of fire is effectively increased, low voltage indication and self-diagnostic-system functionsprotecti the batter and for easy self-maintenance.