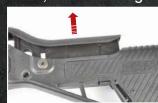

Spring Tension Release Function

Pushing the anti-reversal lever forward by tool to release the piston spring tension in order to avoid spring fatigue caused by long-term compression and effectively extend the service lifetime of the piston and spring.