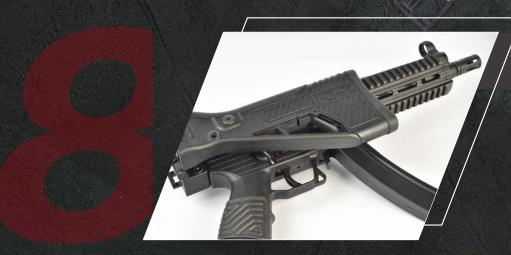

- ▲ Made with same SPCC Stamped Weld processed Steel Receiver like the real model, perfectly reproduce the real steel grade tough durability.
- ▲ Equipped with the latest Gen III SSS E-trigger system and short-stroke trigger, combining with individual 3 rd burst shooting mode, makes you always shoot and switch faster than your opponent.
- ✓ ICS's exclusive 8mm bushing split gearbox with MIM (Metal Injection Molding) Pinion and Bevel Gears for both convenience and durability.

## **ICS-21253**

Fish Scale Welding Techniques from Real Firearms Rear-locked decorative bolt plate

Three Heights for Cheek Rest

0

Four Lengths of S.F.S. Stock

- · Ambidextrous Selector
- Individual 3-Rounds Burst Mode

· Short Stroke Trigger

· SSS.III E-Trigger

CES-P

**ICS Split Gearbox** 