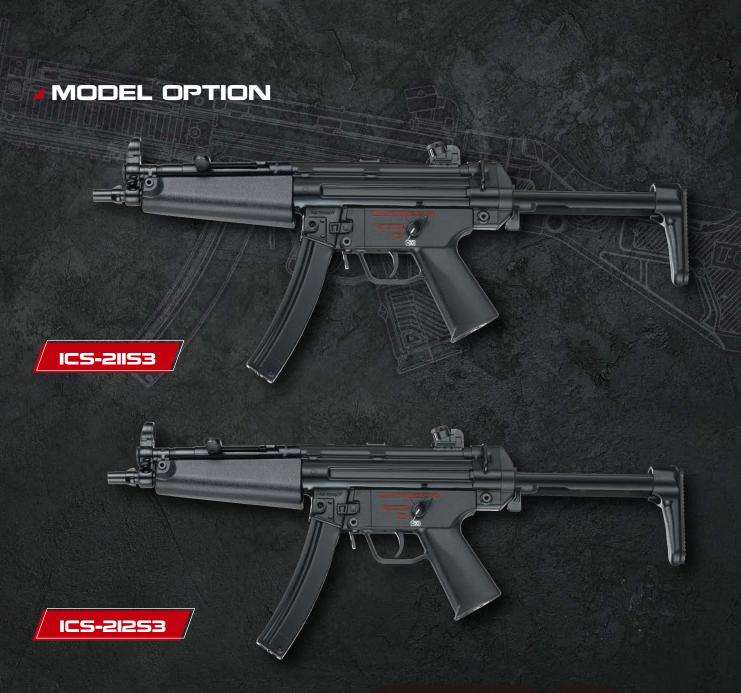

## **ICS-21253**

Fish Scale Welding Techniques from Real Firearms Rear-locked decorative bolt plate

Three Heights for Cheek Rest

0

Four Lengths of S.F.S. Stock

- · Ambidextrous Selector
- Individual 3-Rounds Burst Mode

## ICS-2IIS3

Fish Scale Welding Techniques from Real Firearms Rear-locked decorative bolt plate

Reproduce the Real Steel Made Retractable Stock

- · Ambidextrous Selector
- Individual 3-Rounds
   Burst Mode