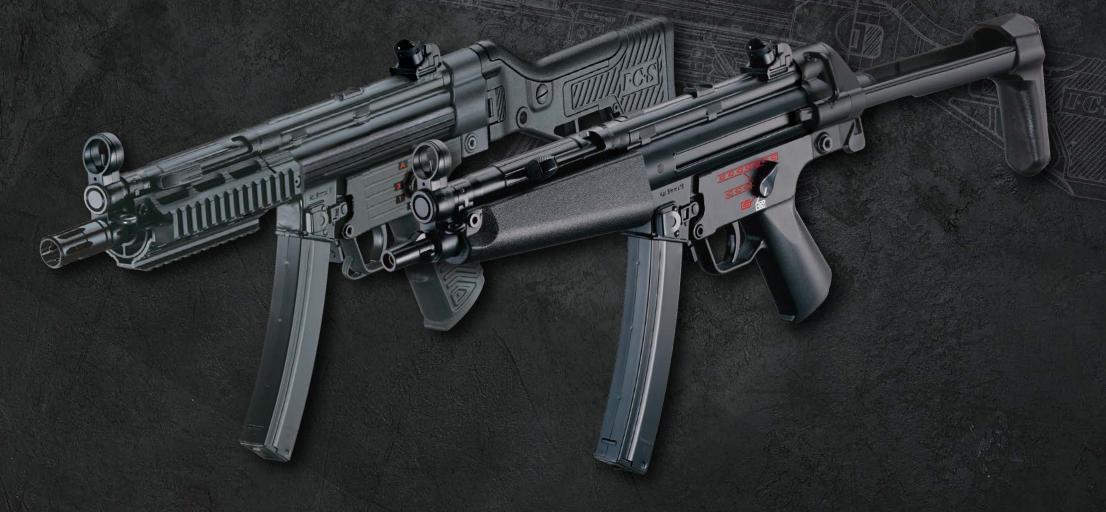

## **ICS-21253**

Fish Scale Welding Techniques from Real Firearms Rear-locked decorative bolt plate

Three Heights for Cheek Rest

0

Four Lengths of S.F.S. Stock

- · Ambidextrous Selector
- Individual 3-Rounds Burst Mode

## ICS-2IIS3

Fish Scale Welding Techniques from Real Firearms Rear-locked decorative bolt plate

Reproduce the Real Steel Made Retractable Stock

- · Ambidextrous Selector
- Individual 3-Rounds
   Burst Mode