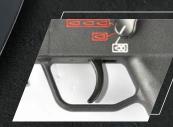

SSS.III E-Trigger System

The Unique SSS.III Trigger system is specially developed for the CES-P for its 4 individual firing modes. Without setting the firing mode, it is able to change the 4 firing modes: Safe - Semi- 3rd Burst, and Auto easily through the fire selector controlled by the micro-chip in the trigger system. Moreover, the combination of the pre-cocking function and the short pull trigger, the rate of fire is effectively increased, low voltage indication and self-diagnostic-system functionsprotecti the batter and for easy self-maintenance.

Split Gearbox

CES-P is also equippd with the unique ICS Split Gearbox technology, so it can be disassembled like the real steel, providing professional airsoft players to enjoy the essence of survival games.