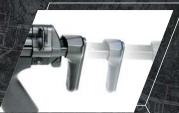

Spring Tension Release Function

Pushing the anti-reversal lever forward by tool to release the piston spring tension in order to avoid spring fatigue caused by long-term compression and effectively extend the service lifetime of the piston and spring.