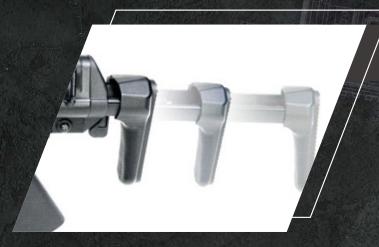

QD design

S.F.S Stock (Situation Flexible Stock) (ICS-212S3)

The S.F.S Stock System is featured with a rapid adjustable 3-level cheek rest and a 4-length adjustable and foldable stock. The total length of the replica can be significantly reduced after folding the stock, ideal for using in narrow spaces.

3-level cheek rest

4-length adjustable

www.icsbb.com

Realistic Steel Retractable Stock (ICS-211S3)

The CES-P retractable stock rods are made by SPCC. It is sturdy, durable, and still can survive after intensively operated. The stock butt plate is made with wrapping injection process to reproduce the same manufacturing procedure of the real steel.