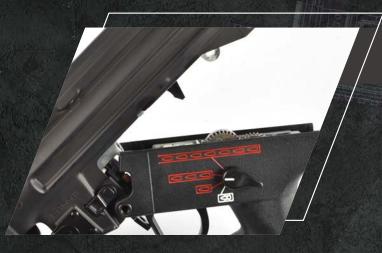

QD Design

Power Cut-Off Receivers

There is no wire interference between the CES-P upper and lower receivers, which increases the convenience of replacing the spring or maintenance. Power is cut off once the receivers are separated to increase the safty while processing.