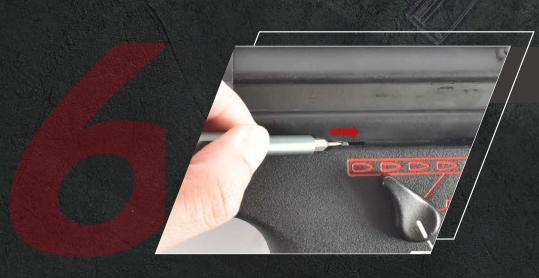

Spring Tension Release Function

Pushing the anti-reversal lever forward by tool to release the piston spring tension in order to avoid spring fatigue caused by long-term compression and effectively extend the service lifetime of the piston and spring.