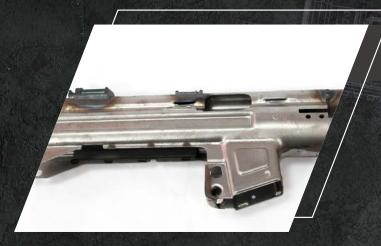

3-level cheek rest

4-length adjustable

www.icsbb.com

Realistic Steel Retractable Stock (ICS-211S3)

The CES-P retractable stock rods are made by SPCC. It is sturdy, durable, and still can survive after intensively operated. The stock butt plate is made with wrapping injection process to reproduce the same manufacturing procedure of the real steel.

made by SPCC

Pull Back Charging Handle

Charging handle can be locked to adjust the H-UP.

Pull Back Charging Handle