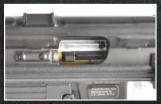

Spring Tension Release Function

Pushing the anti-reversal lever forward by tool to release the piston spring tension in order to avoid spring fatigue caused by long-term compression and effectively extend the service lifetime of the piston and spring.