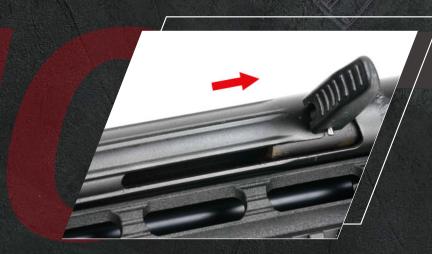

made by SPCC

Pull Back Charging Handle

Charging handle can be locked to adjust the H-UP.

Pull Back Charging Handle