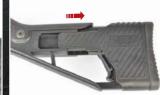

## ICS-2IIS3

Fish Scale Welding Techniques from Real Firearms Rear-locked decorative bolt plate

Reproduce the Real Steel Made Retractable Stock

- · Ambidextrous Selector
- Individual 3-Rounds
   Burst Mode

- · Short Stroke Trigger
- · SSS.III E-Trigger

Push the lever to release the retractable stock

ICS Split Gearbox

WWW.ICSBB.COM

SPCC Weld Processed Stamping Steel Receiver

CES-P is made with same SPCC weld processed stamping steel receiver as the real firearm, perfectly reproducing the real steel grade tough durability.