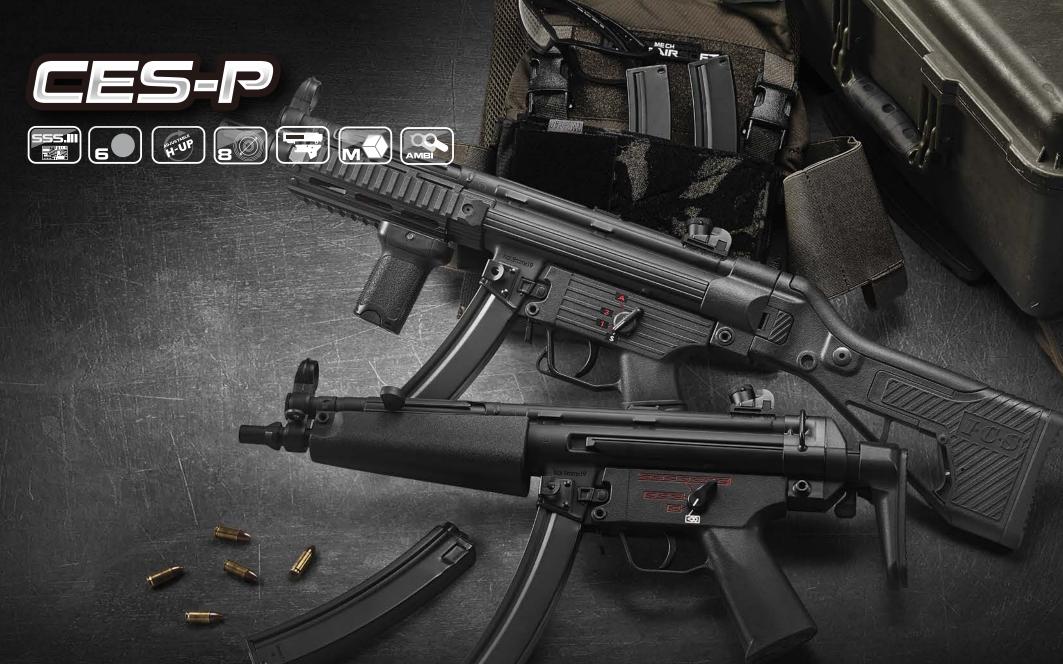

- ▲ Made with same SPCC Stamped Weld processed Steel Receiver like the real model, perfectly reproduce the real steel grade tough durability.
- ▲ Equipped with the latest Gen III SSS E-trigger system and short-stroke trigger, combining with individual 3 rd burst shooting mode, makes you always shoot and switch faster than your opponent.
- ✓ ICS's exclusive 8mm bushing split gearbox with MIM (Metal Injection Molding) Pinion and Bevel Gears for both convenience and durability.

## **ICS-21253**

Fish Scale Welding Techniques from Real Firearms Rear-locked decorative bolt plate

Three Heights for Cheek Rest

0

Four Lengths of S.F.S. Stock

- · Ambidextrous Selector
- Individual 3-Rounds Burst Mode

· Short Stroke Trigger

· SSS.III E-Trigger

CES-P

**ICS Split Gearbox** 

## ICS-2IIS3

Fish Scale Welding Techniques from Real Firearms Rear-locked decorative bolt plate

Reproduce the Real Steel Made Retractable Stock

- · Ambidextrous Selector
- Individual 3-Rounds
   Burst Mode

- · Short Stroke Trigger
- · SSS.III E-Trigger

Push the lever to release the retractable stock

ICS Split Gearbox

WWW.ICSBB.COM

SPCC Weld Processed Stamping Steel Receiver

CES-P is made with same SPCC weld processed stamping steel receiver as the real firearm, perfectly reproducing the real steel grade tough durability.