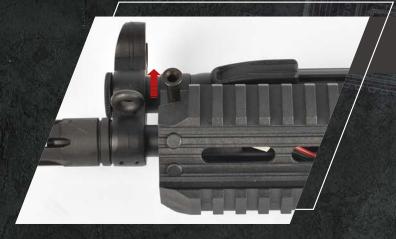

made by SPCC

Pull Back Charging Handle

Charging handle can be locked to adjust the H-UP.

Pull Back Charging Handle