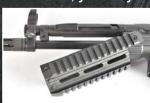

M.R.S Tactical Handguard (ICS-212S3)

The M.R.S Tactical Handguard comes with M1913 Picatinny rails, which allow you to mount multiple tactical attachments. It also comes with the QD design by removing the pin and then pull the handguard downward, you may removed the handguard to install battery.