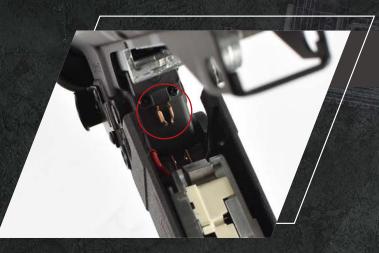

QD Design

Power Cut-Off Receivers

There is no wire interference between the CES-P upper and lower receivers, which increases the convenience of replacing the spring or maintenance. Power is cut off once the receivers are separated to increase the safty while processing.