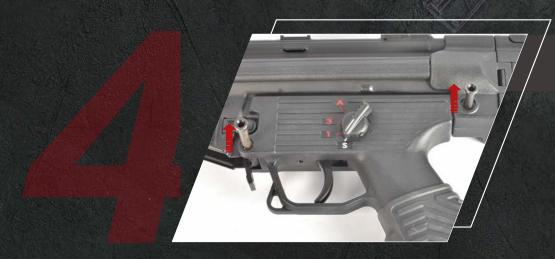

SSS.III E-Trigger System

The Unique SSS.III Trigger system is specially developed for the CES-P for its 4 individual firing modes. Without setting the firing mode, it is able to change the 4 firing modes: Safe - Semi- 3rd Burst, and Auto easily through the fire selector controlled by the micro-chip in the trigger system. Moreover, the combination of the pre-cocking function and the short pull trigger, the rate of fire is effectively increased, low voltage indication and self-diagnostic-system functionsprotecti the batter and for easy self-maintenance.