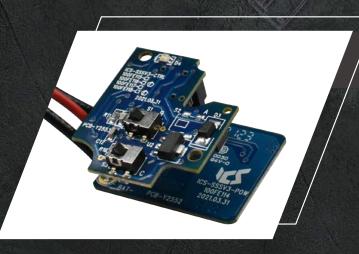

SSS.III E-Trigger System

The Unique SSS.III Trigger system is specially developed for the CES-P for its 4 individual firing modes. Without setting the firing mode, it is able to change the 4 firing modes: Safe - Semi- 3rd Burst, and Auto easily through the fire selector controlled by the micro-chip in the trigger system. Moreover, the combination of the pre-cocking function and the short pull trigger, the rate of fire is effectively increased, low voltage indication and self-diagnostic-system functionsprotecti the batter and for easy self-maintenance.