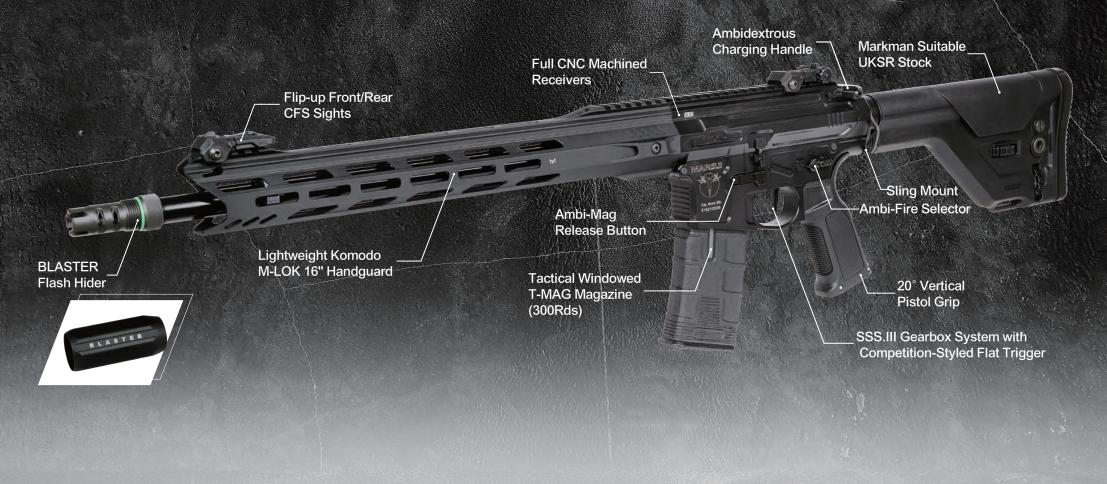

BLASTER Flash Hider (MA-509)

Tired of pellets flying silently like a silencer is on your gun but not in fact? Our aluminium alloy-made, neatly-designed BLASTER Flash Hider is integrated with Amplifier Structure and using the common ASR screw. By a simple installation, it will bring you a totally different experience of shooting.

> Tactical Windowed T-MAG Magazine

The innovative 300-round high capacity magazine with ammunition viewing window provides players with the maximum support on their firepower.

#### Vertical Pistol Grip

The newly-designed "20°-Vertical" Pistol Grip has a compact looking, though. With right-angle shape, the comfort and control of gripping increase. Also The QD Buttom Cap allows the player to perform motor maintenance more easily.

> Adaptable Mode Switch and Mag Release

The ambidextrous selector lever and magazine release button are availible to both right-handed and left-handed players in a single design.

**EBB** System

The ICS EBB (Electric Blow Back) system brings the most realistic experience to a real firearm without sacrificing the durability and the shooting performance.

The UKSR Precision Adjustable Stock could be the best support to a markman player as it is able to adjust cheek piece height and the butt pad length, offer 12-stage levels for every unique gaming style.