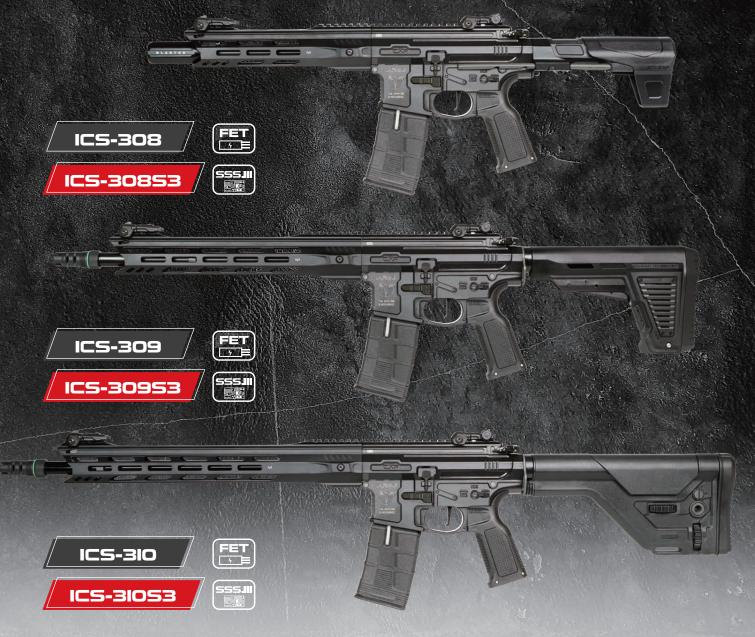

## FEATURE COMPARISON CHART

| Model Type                                       | MOSFET                   | SSS.III   | MOSFET                   | SSS.III   | MOSFET                                   | SSS.III   |
|--------------------------------------------------|--------------------------|-----------|--------------------------|-----------|------------------------------------------|-----------|
| Model Number                                     | ICS-308                  | ICS-308S3 | ICS-309                  | ICS-309S3 | ICS-310                                  | ICS-310S3 |
| Full Steel Teeth<br>Piston                       | _                        |           | <u> </u>                 |           |                                          |           |
| A6061 Aluminum<br>Cylinder Head<br>/ Piston Head | L. <u>–</u>              | <b>(</b>  | -                        |           |                                          |           |
| 8mm bushing                                      |                          | <b>()</b> |                          | <b>0</b>  | <del>()</del>                            | #         |
| Short-stroke<br>Trigger                          |                          |           | - (1)                    |           |                                          | æ         |
| Trigger                                          | Flat Competition Trigger |           | Flat Competition Trigger |           | Flat Competition Trigger                 |           |
| Spring Tension<br>Release                        |                          | •         |                          | 0         | <b>8</b>                                 | <b>Ø</b>  |
| QD Spring Guide                                  | *                        | \$        |                          |           |                                          |           |
| Metal Cross Air<br>Nozzle                        | -                        | <b>(</b>  |                          | <b>()</b> | 10 10 10 10 10 10 10 10 10 10 10 10 10 1 | <b>(</b>  |
| Handguard length                                 | 10 Inch                  | 10 Inch   | 13 Inch                  | 13 Inch   | 16 Inch                                  | 16 Inch   |
| Stock Type                                       | PDW                      | PDW       | ERGO                     | ERGO      | DMR                                      | DMR       |

## MODEL OPTION