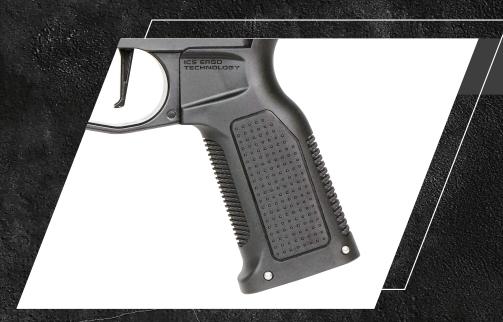

#### Vertical Pistol Grip

The newly-designed "20°-Vertical" Pistol Grip has a compact looking, though. With right-angle shape, the comfort and control of gripping increase. Also The QD Buttom Cap allows the player to perform motor maintenance more easily.