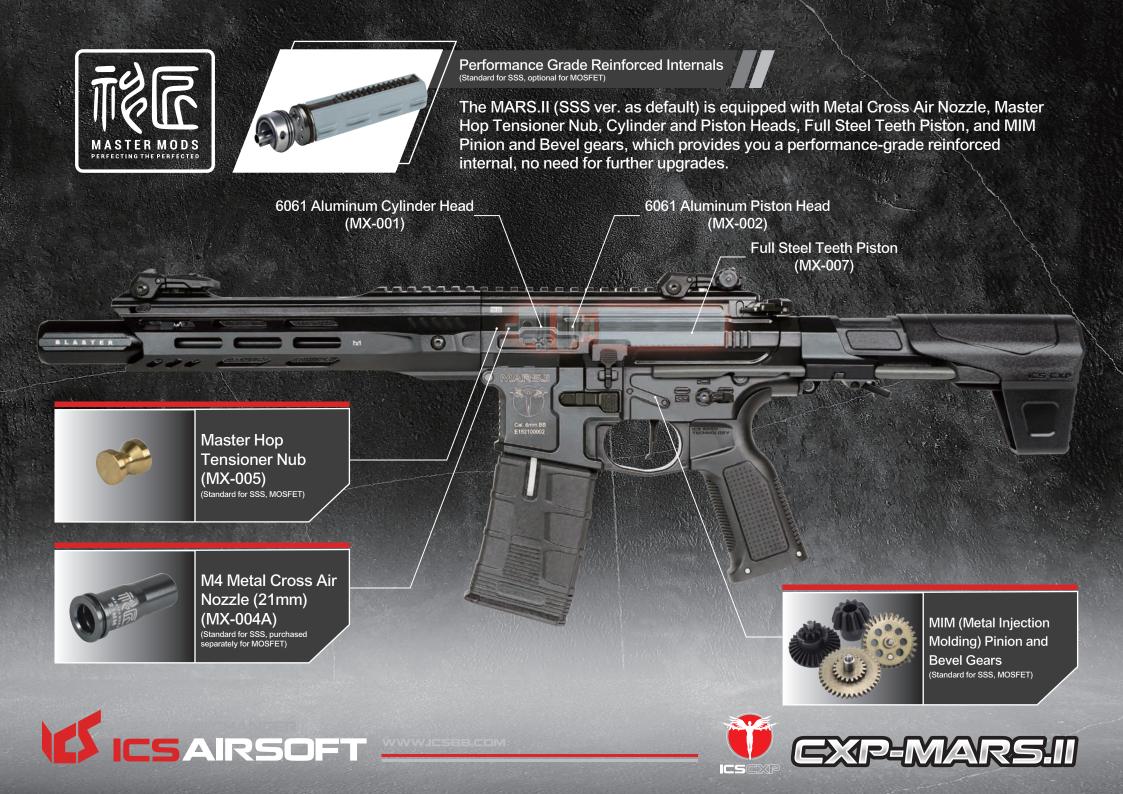

• All models of MARS.II has options for system: FET and SSS. With Advanced Short-Stroke Trigger, Pre-cocking Mechanism, and

Mode-Integrated Smart Trigger, CXP-MARS.II need no more tuning and allows you to play in a quicker and more instinct way.

-Ambi-Fire Selector

SSS.III Gearbox System with Competition-Styled Flat Trigger

20° Vertical \_ Pistol Grip

💓 EXIP-MARSII

All-metal M-LOK Rail Handguard

By CNC Machining and Hard Anodizing Process, the newly-adopted M-LOK Rail Handguard is able to keep a solid structure and is tough enough against scratch with less weight of itself.

Smart Trigger (SSS Version Only)

The smart trigger is able to distinguish whether it is time for Burst Mode (light touch) or Full-auto Mode (long, deep press) allows any airsofter plays more instinct and fast. As the new generation of the system has arrived, be ready to be the lightning on the field.

Short Stroke Trigger (SSS Version Only)

Shorter distance trigger travels, faster firing rate you can get. With pre-cocking mechanism, all your moves are able to go like a straight line.

> **Built-in MOSFET** System

#### ICS Unique Split Gearbox Design

Simulating action of real firearms is crusial part of gaming experience. The unique ICS-designed Split Gearbox provides simulating action like disassembly of real firearms but also accessibility to quick disassembly for work like maintenance and upgrading.