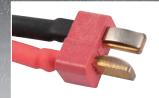

Play safe and stay long on the field is the condition not allowed to be compromised. MOSFET has lower resistence that will let the system wastes less power and produce less heat during the operation.

**T-Dean Plug** 