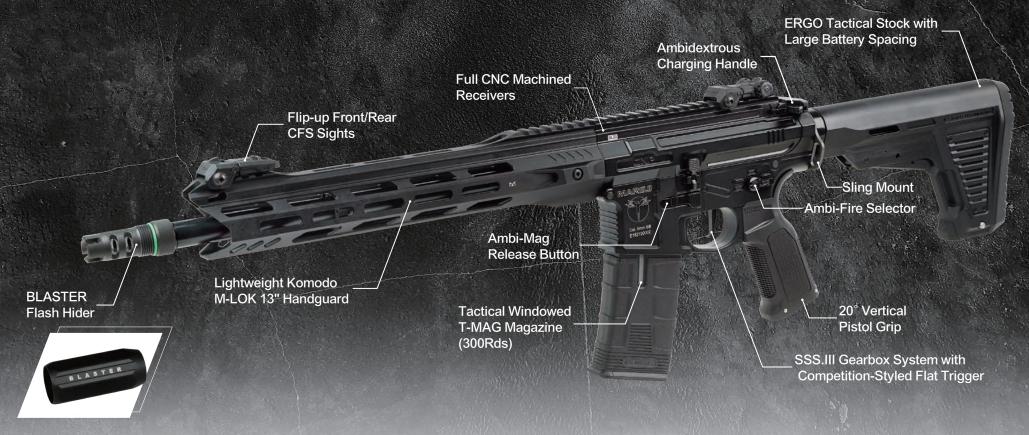

BLASTER Flash Hider (MA-509)

Tired of pellets flying silently like a silencer is on your gun but not in fact? Our aluminium alloy-made, neatly-designed BLASTER Flash Hider is integrated with Amplifier Structure and using the common ASR screw. By a simple installation, it will bring you a totally different experience of shooting.

> Tactical Windowed T-MAG Magazine

The innovative 300-round high capacity magazine with ammunition viewing window provides players with the maximum support on their firepower.

#### Vertical Pistol Grip

The newly-designed "20°-Vertical" Pistol Grip has a compact looking, though. With right-angle shape, the comfort and control of gripping increase. Also The QD Buttom Cap allows the player to perform motor maintenance more easily.

> Adaptable Mode Switch and Mag Release

The ambidextrous selector lever and magazine release button are availible to both right-handed and left-handed players in a single design.

**EBB** System

The ICS EBB (Electric Blow Back) system brings the most realistic experience to a real firearm without sacrificing the durability and the shooting performance.

Adjustable PDW Stock (ICS-308 Only)

The PDW stock is made of top industrial polymer and built with a metal adapter to ensure the structure being solid. It features not only lightweight, durability, but also Adjustable 3-position Gast Fraw Deployment Mechanism. Enlarged room for battery in the stock tube, available for 3-cell Li-Po battery.

Enlarged battery compartment

ICS CXP

ERGO Tactical Stock with Large Battery Spacing (ICS-309 Only)

The New ICS Ergo Stock has 4 adjustable positions and the battery space is 11\*4\*3 cm^3, which is suitable for most of the aftermarket batteries, giving your AEG the ability to perform with extra power and longer in game use time.