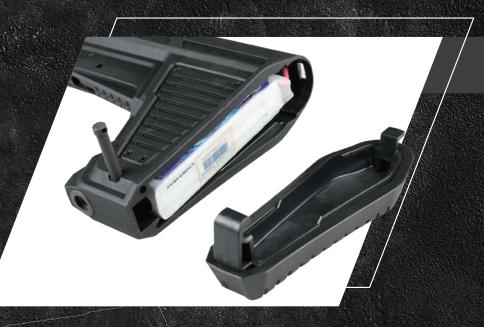

Adjustable PDW Stock (ICS-308 Only)

The PDW stock is made of top industrial polymer and built with a metal adapter to ensure the structure being solid. It features not only lightweight, durability, but also Adjustable 3-position Gast Fraw Deployment Mechanism. Enlarged room for battery in the stock tube, available for 3-cell Li-Po battery.

Enlarged battery compartment

ICS CXP

ERGO Tactical Stock with Large Battery Spacing (ICS-309 Only)

The New ICS Ergo Stock has 4 adjustable positions and the battery space is 11\*4\*3 cm^3, which is suitable for most of the aftermarket batteries, giving your AEG the ability to perform with extra power and longer in game use time.