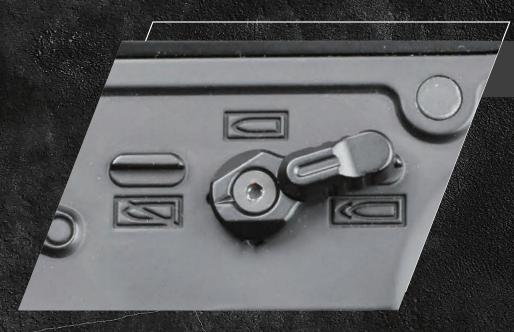

> Adaptable Mode Switch and Mag Release

The ambidextrous selector lever and magazine release button are availible to both right-handed and left-handed players in a single design.

**EBB** System

The ICS EBB (Electric Blow Back) system brings the most realistic experience to a real firearm without sacrificing the durability and the shooting performance.