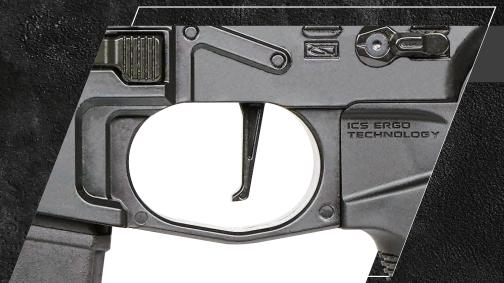

-Ambi-Fire Selector

SSS.III Gearbox System with Competition-Styled Flat Trigger

20° Vertical \_ Pistol Grip

💓 EXIP-MARSII

All-metal M-LOK Rail Handguard

By CNC Machining and Hard Anodizing Process, the newly-adopted M-LOK Rail Handguard is able to keep a solid structure and is tough enough against scratch with less weight of itself.

#### Vertical Pistol Grip

The newly-designed "20°-Vertical" Pistol Grip has a compact looking, though. With right-angle shape, the comfort and control of gripping increase. Also The QD Buttom Cap allows the player to perform motor maintenance more easily.