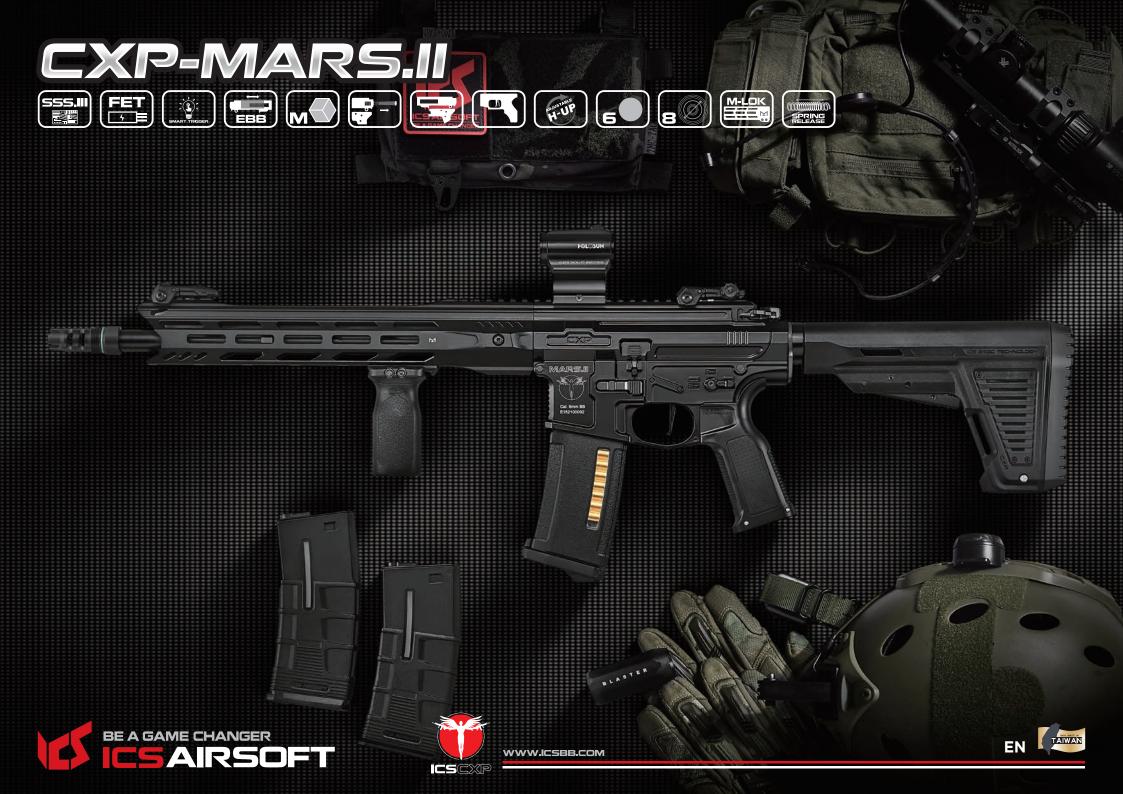

• All models of MARS.II has options for system: FET and SSS. With Advanced Short-Stroke Trigger, Pre-cocking Mechanism, and

Mode-Integrated Smart Trigger, CXP-MARS.II need no more tuning and allows you to play in a quicker and more instinct way.

\* Short-Stroke Trigger + Pre-cocking Mechanism = fast reflex

\* Smart Trigger: integrated Burst (light touch) and Full-auto (deep press)

Smart Trigger (SSS Version Only)

The smart trigger is able to distinguish whether it is time for Burst Mode (light touch) or Full-auto Mode (long, deep press) allows any airsofter plays more instinct and fast. As the new generation of the system has arrived, be ready to be the lightning on the field.

Short Stroke Trigger (SSS Version Only)

Shorter distance trigger travels, faster firing rate you can get. With pre-cocking mechanism, all your moves are able to go like a straight line.

> **Built-in MOSFET** System

#### Spring Releasing Mode

For the purpose of lowering depreciation and lengthening the usable life of spring, our fully-redesigned Spring Releasing Mode is now equipped on all of MARS.II models. With a slight push on switch from safety mode, spring of your CXP-MARS.II will be able to rest.

BLASTER Flash Hider (MA-509)

Tired of pellets flying silently like a silencer is on your gun but not in fact? Our aluminium alloy-made, neatly-designed BLASTER Flash Hider is integrated with Amplifier Structure and using the common ASR screw. By a simple installation, it will bring you a totally different experience of shooting.

> Tactical Windowed T-MAG Magazine

The innovative 300-round high capacity magazine with ammunition viewing window provides players with the maximum support on their firepower.

#### Vertical Pistol Grip

The newly-designed "20°-Vertical" Pistol Grip has a compact looking, though. With right-angle shape, the comfort and control of gripping increase. Also The QD Buttom Cap allows the player to perform motor maintenance more easily.

> Adaptable Mode Switch and Mag Release

The ambidextrous selector lever and magazine release button are availible to both right-handed and left-handed players in a single design.

**EBB** System

The ICS EBB (Electric Blow Back) system brings the most realistic experience to a real firearm without sacrificing the durability and the shooting performance.