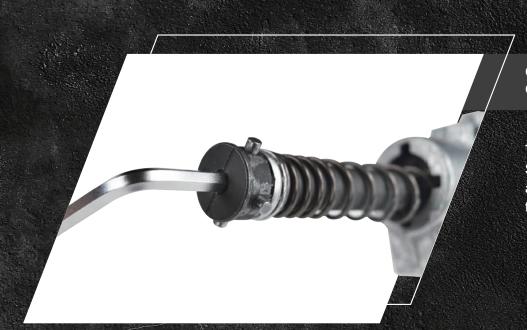

EXIP-MARSII

Gearbox QD Spring Guide Design

The war, the rule is always changing. The QD (Quick Detachable) Spring Guide feature offers player a more efficient way to dismantle and replace the spring to adapt the limitation and requirement of the game in present.