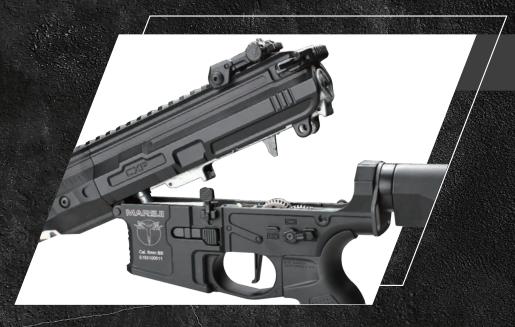

# CXP-MARS.II KOMODO JUNIOR

\_ Flip-up Front/Rear CFS Sights

BLASTE

BLASTER

Flash Hider

Lightweight Komodo \_ M-LOK 10" Handguard Ambi-Mag Release Button

Tactical Windowed T-MAG Magazine (300Rds) Full CNC Machined Receivers Ambidextrous Charging Handle Room-enlarged PDW Retractable Stock (capable for 3-cell Li-Po battery)