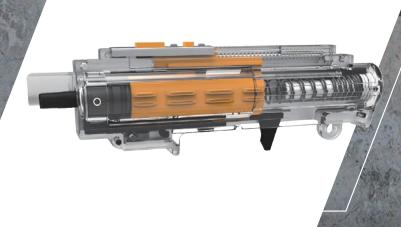

### ICS Unique Split Gearbox Design

The unique ICS designed split gearbox, provides the capability of easy maintenance and upgrading, and the receivers could be completely separated just like real firearms.

Gearbox QD Spring Guide Design

The Unique Split Gearbox Design with the QD (Quick Detachable) Spring Guide feature, provides a more efficient way to comply with different limitation and requirement in all games and fields by changing the spring.