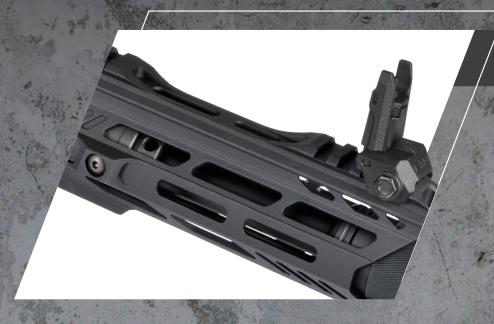

Lightweight M-LOK Handguard

CXP-MARS PDW9 adapts the 6.5" compact handguard. Inheriting the MARS Komodo series handguard design and also upgrading to M-LOK system. The CNC machining process not only keeps the rigid metal structure but also brings the lightweight feature. Providing higher maneuverability in the field.