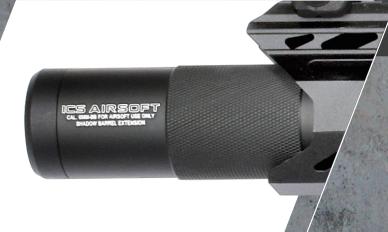

Shadow Extension Tube (Extension Inner Barrel Version)

High quality hard anodizing AL6061 Shadow Extension Tube equips the decompression extended inner barrel to increase accuracy, it is also the precision inner barrel holder to be used with longer precision inner barrel.