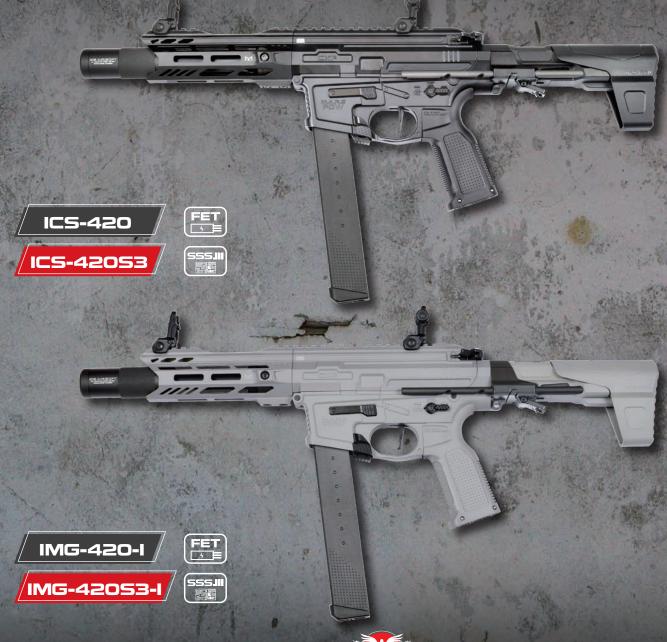

- A more compact PCC PDW style model, combined with the advantages of rifle and pistol, it is more suitable to be used as a personal defense and CQB weapon.
- · The realistic pistol caliber ejection port and 9mm style magazine, combined with the vertical pistol grip reveals the futuristic design.
- · The new designed PDW stock with rapid adjustment feature and large battery capacity. Rear-lockable bolt plate for easy hop-up adjustment.

Lightweight M-LOK Handguard

CXP-MARS PDW9 adapts the 6.5" compact handguard. Inheriting the MARS Komodo series handguard design and also upgrading to M-LOK system. The CNC machining process not only keeps the rigid metal structure but also brings the lightweight feature. Providing higher maneuverability in the field.

New Designed Adjustable PDW Stock

The PDW stock adapts the metal adapter to ensure the maximum strength. The stock is made of top industrial polymer for lightweight and durability. Adjustable 3-position fast draw deployment stock. Enlarged battery compartment design stock tube, available for 3-cell Li-Po battery.

Enlarged battery compartment

Realistic Pistol Caliber Ejection Port

Fully realistic pistol caliber ejection hole with rear-lockable decorative bolt plate for easy hop-up adjustment.

Rear-holdable Bolt Plate

W.ICSBB.COM

CXP-MARS PDW9

9mm Pistol caliber Magazine (MA-465 PDW Hi-cap)

High capacity 330 rounds realistic pistol caliber magazine features with unique texture design for anti-slipping.

#### Vertical Pistol Grip

The new designed 20°Vertical Pistol Grip provides a more compact look. Larger vertical angle enhances the comfortability and easier gripping control for more suitable shooting poses. The QD grip butt cap design provides a easier way for motor maintenance.