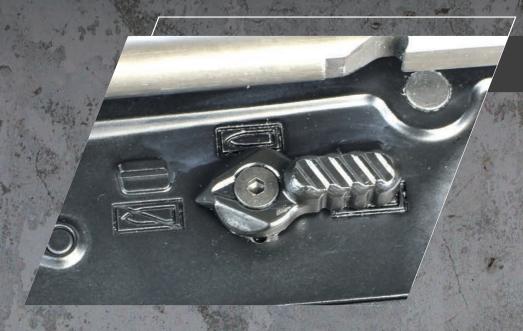

Enlarged battery compartment

Realistic Pistol Caliber Ejection Port

Fully realistic pistol caliber ejection hole with rear-lockable decorative bolt plate for easy hop-up adjustment.

Rear-holdable Bolt Plate

New designed Enlarged 3-way Mag Release

The Enlarged Mag Release is one of the most important elements in the latest fashion guns. It has not only a more fashionalbe profile, but also the practical function which is convenient for the shooter to load or unload magazine rapidly by both hands.