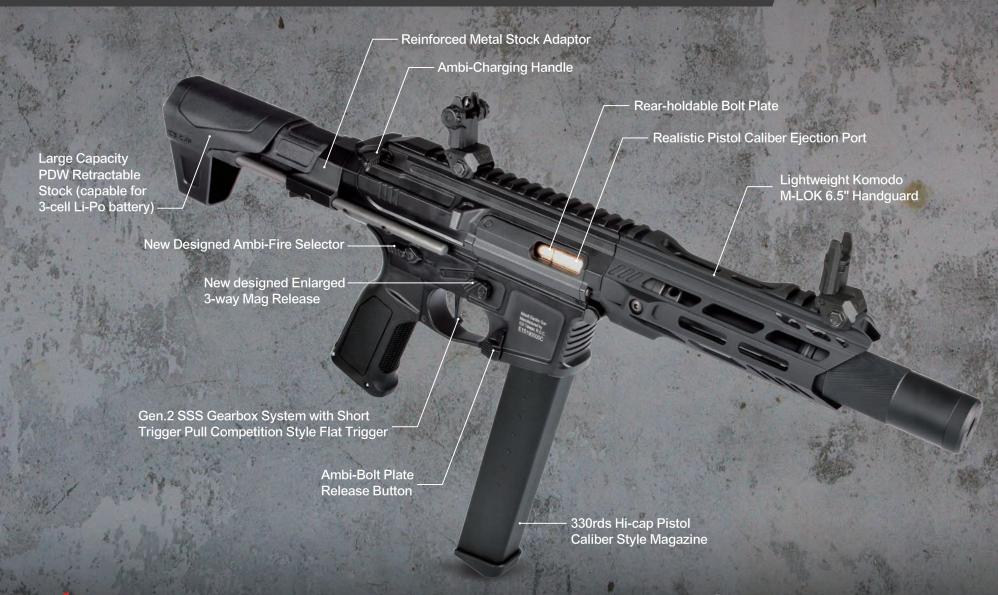

Lightweight M-LOK Handguard

CXP-MARS PDW9 adapts the 6.5" compact handguard. Inheriting the MARS Komodo series handguard design and also upgrading to M-LOK system. The CNC machining process not only keeps the rigid metal structure but also brings the lightweight feature. Providing higher maneuverability in the field.

New Designed Adjustable PDW Stock

The PDW stock adapts the metal adapter to ensure the maximum strength. The stock is made of top industrial polymer for lightweight and durability. Adjustable 3-position fast draw deployment stock. Enlarged battery compartment design stock tube, available for 3-cell Li-Po battery.

Enlarged battery compartment

Realistic Pistol Caliber Ejection Port

Fully realistic pistol caliber ejection hole with rear-lockable decorative bolt plate for easy hop-up adjustment.

Rear-holdable Bolt Plate

#### Vertical Pistol Grip

The new designed 20°Vertical Pistol Grip provides a more compact look. Larger vertical angle enhances the comfortability and easier gripping control for more suitable shooting poses. The QD grip butt cap design provides a easier way for motor maintenance.

Competition Short Pull Flat Trigger

The Short Pull Flat Trigger appling with the Pre-cocking feature in the Gen II SSS E-trigger system could effectively reduce the shooting cycle and increase firing speed.

New designed Enlarged 3-way Mag Release

The Enlarged Mag Release is one of the most important elements in the latest fashion guns. It has not only a more fashionalbe profile, but also the practical function which is convenient for the shooter to load or unload magazine rapidly by both hands.

ICS CXP

New Designed Ambi-Fire Selector

New ambidextrous and enlarged design fire selectors make you easier to switch firing mode, and are suitable for both right and left handed shooters.

Smart Trigger (SSS Version Only)

W.ICSBB.COM

CXP-MARS PDW9

9mm Pistol caliber Magazine (MA-465 PDW Hi-cap)

High capacity 330 rounds realistic pistol caliber magazine features with unique texture design for anti-slipping.