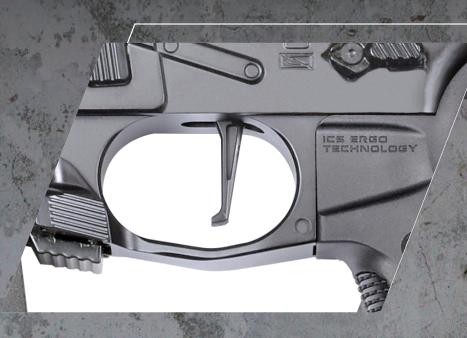

Competition Short Pull Flat Trigger

The Short Pull Flat Trigger appling with the Pre-cocking feature in the Gen II SSS E-trigger system could effectively reduce the shooting cycle and increase firing speed.

ICS CXP

New Designed Ambi-Fire Selector

New ambidextrous and enlarged design fire selectors make you easier to switch firing mode, and are suitable for both right and left handed shooters.

Smart Trigger (SSS Version Only)

Enlarged Trigger Guard

Enlarged Trigger Guard for easy operating while wearing gloves.

ICSEXP

Mid-Cap Magazine (Purchased Separately)

PDW9 120 rounds Mid-Cap Magazine comes with a translucent housing and internal mock bullet design, presents a more realistic look for players.