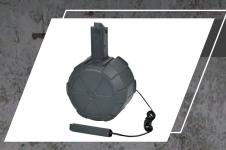

Drum Magazine Adaptor (Purchased Separately)

The Small Caliber Drum Magazine Adaptor for CXP-MARS PDW9 can be incorporated with ICS electrical drum magazine, which greatly increases your BB capacity.

MA-476