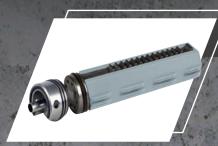

Shadow Extension Tube (Extension Inner Barrel Version)

High quality hard anodizing AL6061 Shadow Extension Tube equips the decompression extended inner barrel to increase accuracy, it is also the precision inner barrel holder to be used with longer precision inner barrel.