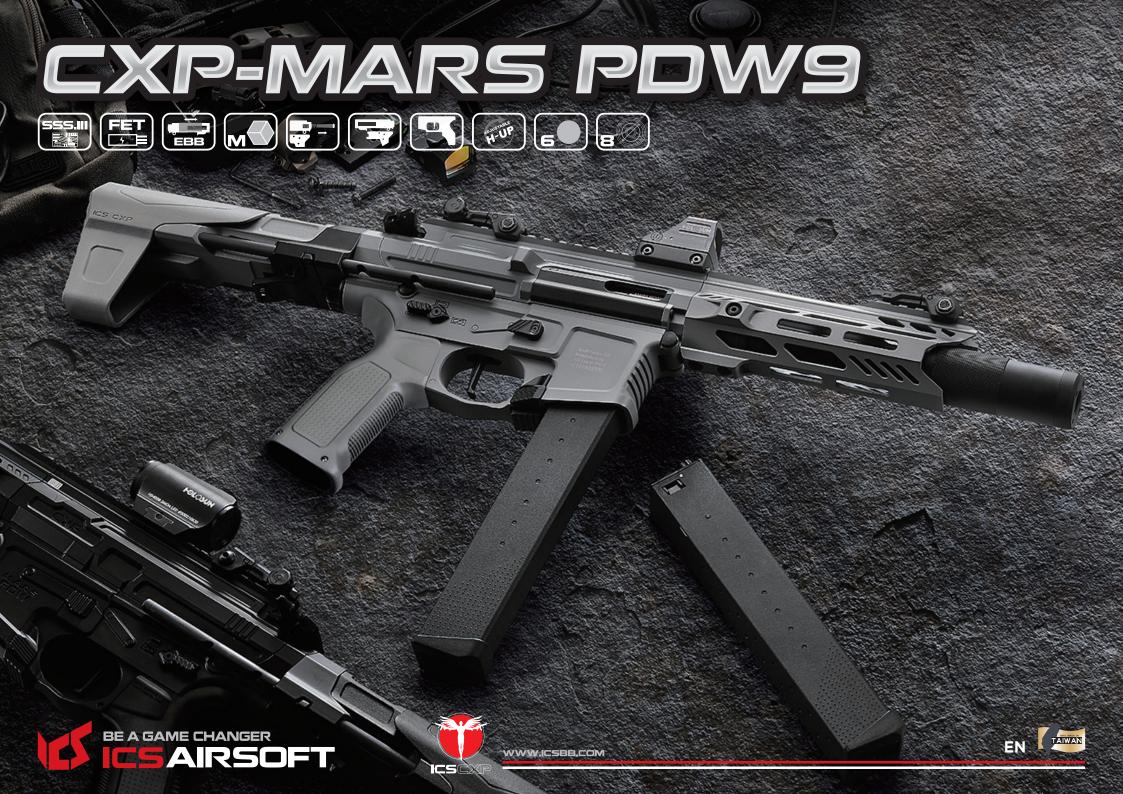

- A more compact PCC PDW style model, combined with the advantages of rifle and pistol, it is more suitable to be used as a personal defense and CQB weapon.
- · The realistic pistol caliber ejection port and 9mm style magazine, combined with the vertical pistol grip reveals the futuristic design.
- · The new designed PDW stock with rapid adjustment feature and large battery capacity. Rear-lockable bolt plate for easy hop-up adjustment.

W.ICSBB.COM

CXP-MARS PDW9

9mm Pistol caliber Magazine (MA-465 PDW Hi-cap)

High capacity 330 rounds realistic pistol caliber magazine features with unique texture design for anti-slipping.