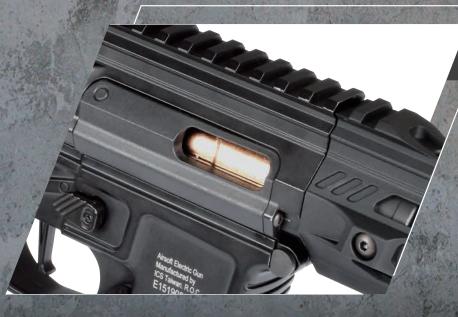

Enlarged battery compartment

Realistic Pistol Caliber Ejection Port

Fully realistic pistol caliber ejection hole with rear-lockable decorative bolt plate for easy hop-up adjustment.

Rear-holdable Bolt Plate

T-Dean Plug

EBB (electrical blow-back) System

The decorative bolt-plate can travel back and forth while shooting it increases the realistic simulation for better shooting experience.