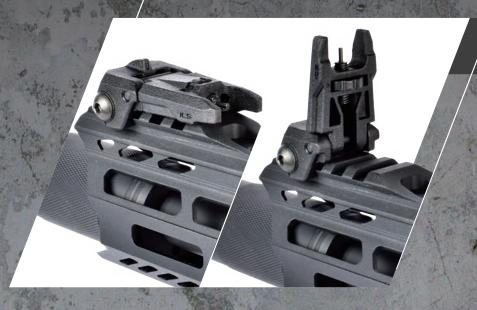

# CFS Foldable Sights

Reinforced polymer made CFS foldable sights for M1913 Picatinny Rail system, which not only provides lighter weight, sturdy durability, more compact profile while folding, but also provides the capability to mount the optic sights and still aimable while folding!