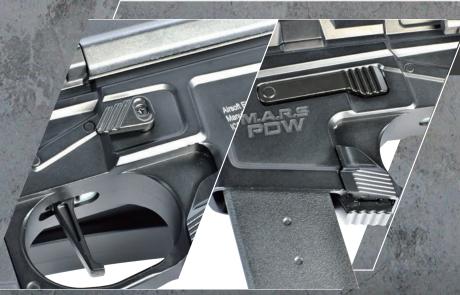

New designed Enlarged 3-way Mag Release

The Enlarged Mag Release is one of the most important elements in the latest fashion guns. It has not only a more fashionalbe profile, but also the practical function which is convenient for the shooter to load or unload magazine rapidly by both hands.

ICS CXP

New Designed Ambi-Fire Selector

New ambidextrous and enlarged design fire selectors make you easier to switch firing mode, and are suitable for both right and left handed shooters.

Smart Trigger (SSS Version Only)