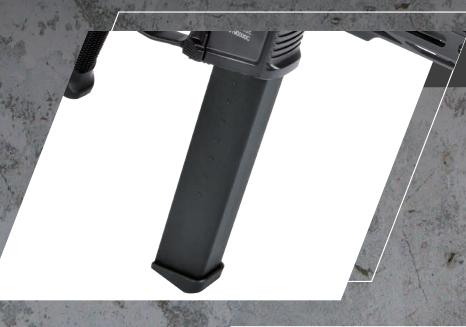

Shadow Extension Tube (Extension Inner Barrel Version)

High quality hard anodizing AL6061 Shadow Extension Tube equips the decompression extended inner barrel to increase accuracy, it is also the precision inner barrel holder to be used with longer precision inner barrel.

New Designed Adjustable PDW Stock

The PDW stock adapts the metal adapter to ensure the maximum strength. The stock is made of top industrial polymer for lightweight and durability. Adjustable 3-position fast draw deployment stock. Enlarged battery compartment design stock tube, available for 3-cell Li-Po battery.

Enlarged battery compartment

Realistic Pistol Caliber Ejection Port

Fully realistic pistol caliber ejection hole with rear-lockable decorative bolt plate for easy hop-up adjustment.

Rear-holdable Bolt Plate