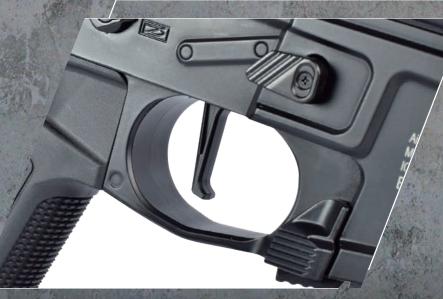

Enlarged Trigger Guard

Enlarged Trigger Guard for easy operating while wearing gloves.

ICSEXP

Mid-Cap Magazine (Purchased Separately)

PDW9 120 rounds Mid-Cap Magazine comes with a translucent housing and internal mock bullet design, presents a more realistic look for players.