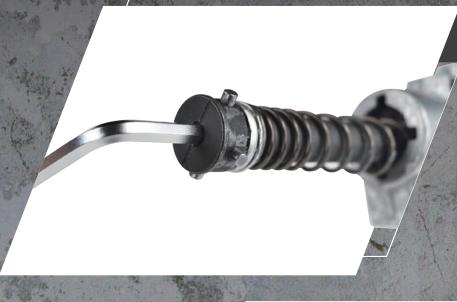

T-Dean Plug

EBB (electrical blow-back) System

The decorative bolt-plate can travel back and forth while shooting it increases the realistic simulation for better shooting experience.