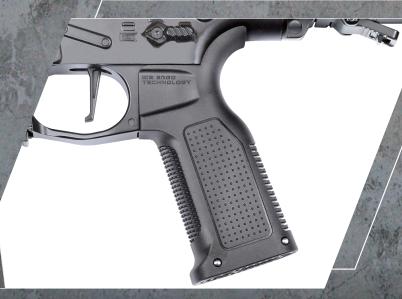

#### Vertical Pistol Grip

The new designed 20°Vertical Pistol Grip provides a more compact look. Larger vertical angle enhances the comfortability and easier gripping control for more suitable shooting poses. The QD grip butt cap design provides a easier way for motor maintenance.

New designed Enlarged 3-way Mag Release

The Enlarged Mag Release is one of the most important elements in the latest fashion guns. It has not only a more fashionalbe profile, but also the practical function which is convenient for the shooter to load or unload magazine rapidly by both hands.

ICS CXP

New Designed Ambi-Fire Selector

New ambidextrous and enlarged design fire selectors make you easier to switch firing mode, and are suitable for both right and left handed shooters.

Smart Trigger (SSS Version Only)