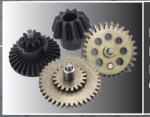

MC-250

WWW.ICSBB.COM

Reinforced Internals (Standard for SSS, purchased separately for MOSFET)

AL6061 piston and cylinder Heads, reinforced piston, metal hop-up, MIM pinion and bevel gears as default setting out of the box for providing higher durability for players to experience.

6061 Aluminum Cylinder Head (MX-001)

0

6061 Aluminum Piston Head (MX-002)

> Full Steel Teeth Piston (MX-007)

**Master Hop Tensioner Nub** (MX-005)

(Standard for SSS, MOSFET)

M4 Metal Cross Air Nozzle (21mm) (MX-004A)

(Standard for SSS, purchased

MIM (Metal Injection Molding) Pinion and **Bevel Gears** 

(Standard for SSS, MOSFET)

WWW.ICSBB.COM

CXP-MARS PDW9