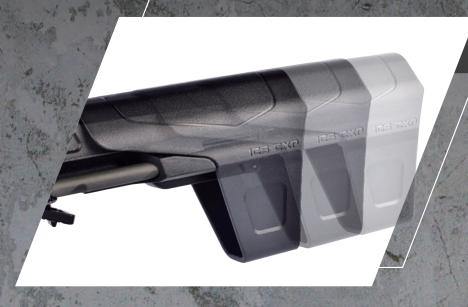

New Designed Adjustable PDW Stock

The PDW stock adapts the metal adapter to ensure the maximum strength. The stock is made of top industrial polymer for lightweight and durability. Adjustable 3-position fast draw deployment stock. Enlarged battery compartment design stock tube, available for 3-cell Li-Po battery.

Enlarged battery compartment

Realistic Pistol Caliber Ejection Port

Fully realistic pistol caliber ejection hole with rear-lockable decorative bolt plate for easy hop-up adjustment.

Rear-holdable Bolt Plate