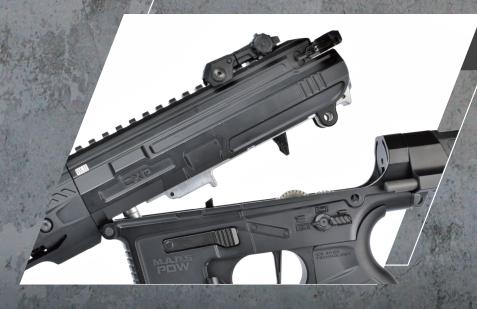

Enlarged battery compartment

Realistic Pistol Caliber Ejection Port

Fully realistic pistol caliber ejection hole with rear-lockable decorative bolt plate for easy hop-up adjustment.

Rear-holdable Bolt Plate

W.ICSBB.COM

CXP-MARS PDW9

9mm Pistol caliber Magazine (MA-465 PDW Hi-cap)

High capacity 330 rounds realistic pistol caliber magazine features with unique texture design for anti-slipping.

#### Vertical Pistol Grip

The new designed 20°Vertical Pistol Grip provides a more compact look. Larger vertical angle enhances the comfortability and easier gripping control for more suitable shooting poses. The QD grip butt cap design provides a easier way for motor maintenance.