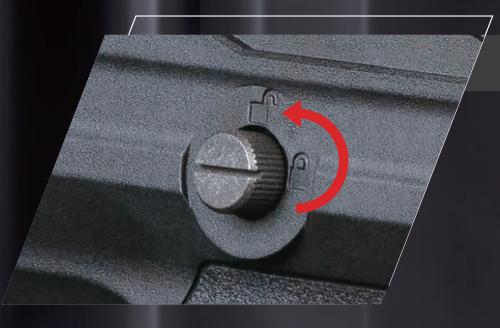

The intuitive push-and-pull design is very easy to use, the safety is more secure while not in game.

Adjustable Cheek Rest

Three-height level cheek rest can be adjusted simply by adjusting 2 screws.

Quick-Detachable Rubber Butt Pad