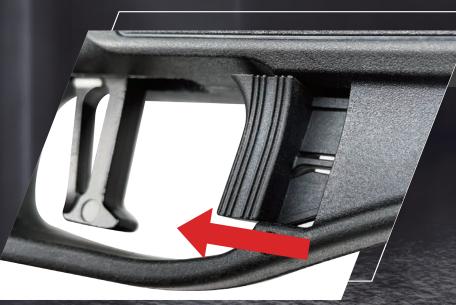

The intuitive push-and-pull design is very easy to use, the safety is more secure while not in game.

Adjustable Cheek Rest

Three-height level cheek rest can be adjusted simply by adjusting 2 screws.

Quick-Detachable Rubber Butt Pad