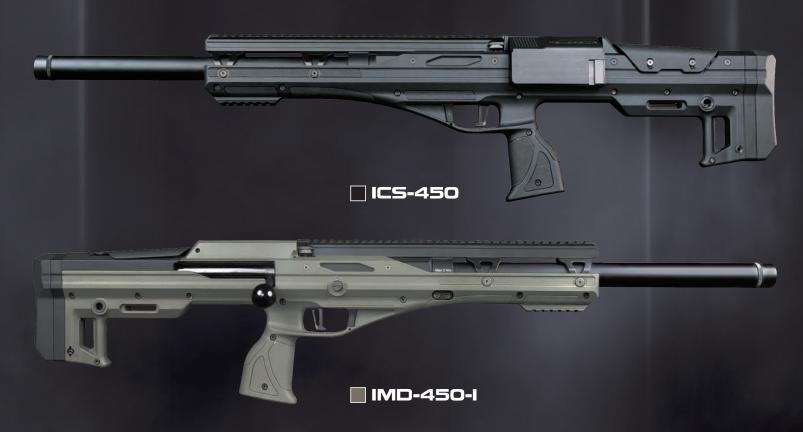

appropriate length.







## TOMAHAWK UPGRADE KIT

MT-95

STEEL SPRING GUIDE WITH THRUST BEARING





MT-92
PISTON CUP WITH AIR BRAKE



MT-94
VARIABLE CAPACITY RING

MT-97

TMH TWISTED FLUTING OUTER BARREL 15"



WWW.ICSBB.COM



CXP-TOMAHAWK

### **⊿ MODEL OPTION**





### **△ SPECIFICATIONS**

| Total Length        | 910 mm            |
|---------------------|-------------------|
| Inner Barrel Length | 510 mm            |
| Weight              | 2963 g            |
| Muzzle Velocity     | 120 m/s (393 FPS) |
| Magazine Capacity   | 50 rounds max.    |
| Receiver Material   | Nylon Fiber       |
| Spring              | M120              |

Gun specs will be set differently according to the required settings from each market, the specifications listed above are for general use only.