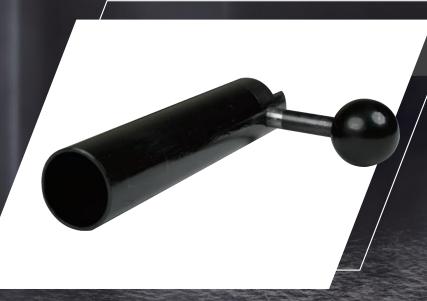

Quick-Detachable Spring Guide

With the quick-detachable spring guide feature, provides a more efficient way to comply with different limitation and requirement in all games and fields by changing the spring.