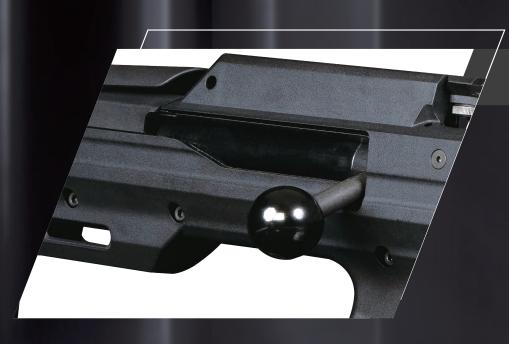

Quick-Detachable Spring Guide

With the quick-detachable spring guide feature, provides a more efficient way to comply with different limitation and requirement in all games and fields by changing the spring.