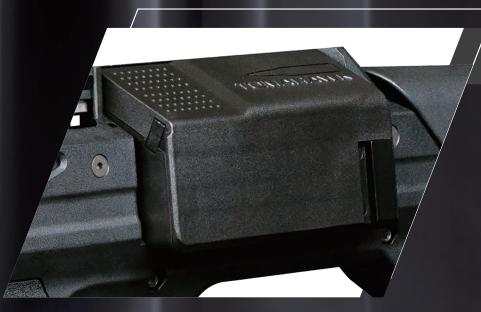

Top Feeding
Magazine
(capacity 50 rounds)

CXP-Tomahawk is the only top-feeding Bolt-Action sniper rifle in the market, performing a smooth movement without blocking eyesights while loading magazine.

**Trigger Safety** 