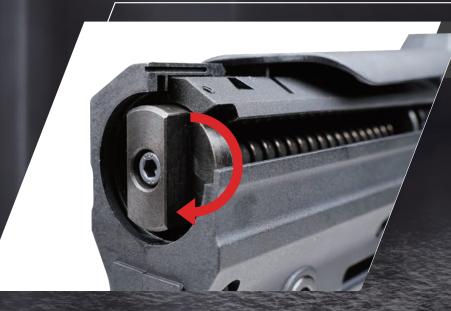

#### **Bolt-Action**

Bolt-Action is a simple but solid mechanical structure, it performs with the highest shooting accuracy by getting rid of unnecessary components.

The Stainless Steel 61cc Cylinder

Applied with a 61cc cylinder, which can use heavier BBs to effectively increase shooting stability and range. Thanks to this, it improves the gaming experience. The vacuum metalizing treatment enhances surface hardness and smoothness, performing the effortless while pull the lever.