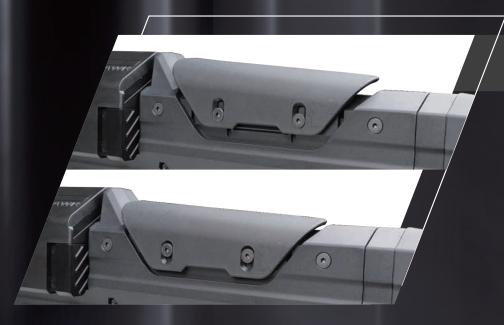

The intuitive push-and-pull design is very easy to use, the safety is more secure while not in game.

Adjustable Cheek Rest

Three-height level cheek rest can be adjusted simply by adjusting 2 screws.

Quick-Detachable Rubber Butt Pad

You can add extra rubber butt pads according to your own habit, to extend the whole gun to an appropriate length.