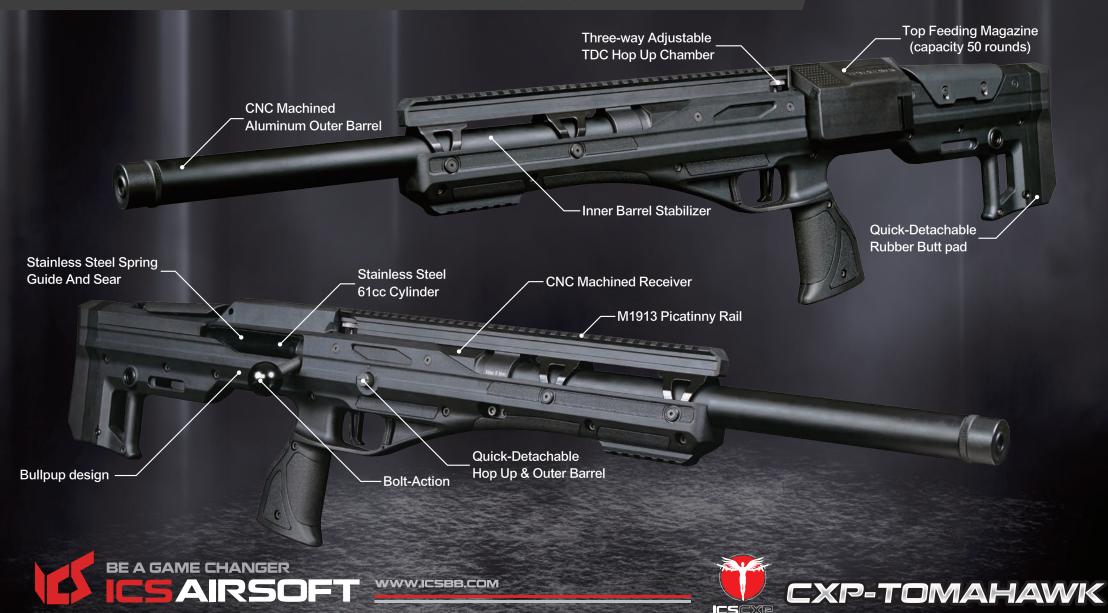

# CXP-TOMAHAVK LOCATIONAHAVK RHOP DEPART TO THE STATE OF THE STATE OF

- CXP-Tomahawk Bullpup Bolt-Action Sniper Rifle is designed and manufactured by ICS, which improves all the
  defects from other sniper rifles in the market. Casting off the limitation from the conventional appearance and
  mechanical structure and adding the design to ensure its tremendous performance. The Bullpup design can
  maximize the length of the barrel. The 61cc enlarged cylinder provides sufficient pneumatics force.
- · Out of the box, it comes with MASTER MODS 510mm inner barrel, R-Hop rubber, and three-way adjustable TDC Hop-Up chamber, which is capable to shoot heavier BBs, performing a straight and steady trajectory.

### CNC Machined Receiver

Applied anodizing treament on the CNC machined receiver, makes it a better resistance of scratching and wearing.

#### **Bolt-Action**

Bolt-Action is a simple but solid mechanical structure, it performs with the highest shooting accuracy by getting rid of unnecessary components.

The Stainless Steel 61cc Cylinder

Applied with a 61cc cylinder, which can use heavier BBs to effectively increase shooting stability and range. Thanks to this, it improves the gaming experience. The vacuum metalizing treatment enhances surface hardness and smoothness, performing the effortless while pull the lever.

Three-way Adjustable TDC Hop Up Chamber

Specially equipped with three-way adjustable TDC Hop Up chamber. The dial on the top is to adjust the height of the trajectory, and the screws on both sides is to adjust the left and right of the trajectory. Compared to regular Hop Up, this unique Hop Up is more convenient for you to do fine adjustment, featuring a more stable shooting performance.

CNC machined One-piece Metal Hop-Up

CNC machined Hop-Up with anodizing treatment, leading to a better precision and resistance of scratching. Its solid weight can effectively reduces the vibration while shooting.

MASTER MODS Inner Barrel and R-Hop Rubber

Equipped with precise MASTER MODS, the inner barrel with MASTER MODS R-Hop rubber can be easily adjusted, performing better shooting accuracy. (510mm or above AEG inner barrel is recommended, compatible with TM spec AEG Hop Up rubber.)

Inner Barrel Stabilizer

The new designed inner barrel stabilizer is to keep the inner barrel centered. To avoid from wobbling, achieving better shooting accuracy. (This item can be purchased, installed quantities depends on your preference.)

Quick-Detachable Hop Up & Outer Barrel Assembly

No need to disassemble the whole gun while doing maintenance and tuning process, Quick-detachable design makes the whole process much easier.

WWW.ICSBB.COM

Quick-Detachable Spring Guide

With the quick-detachable spring guide feature, provides a more efficient way to comply with different limitation and requirement in all games and fields by changing the spring.

Top Feeding
Magazine
(capacity 50 rounds)

CXP-Tomahawk is the only top-feeding Bolt-Action sniper rifle in the market, performing a smooth movement without blocking eyesights while loading magazine.

**Trigger Safety** 

The intuitive push-and-pull design is very easy to use, the safety is more secure while not in game.

Adjustable Cheek Rest

Three-height level cheek rest can be adjusted simply by adjusting 2 screws.

Quick-Detachable Rubber Butt Pad

You can add extra rubber butt pads according to your own habit, to extend the whole gun to an appropriate length.