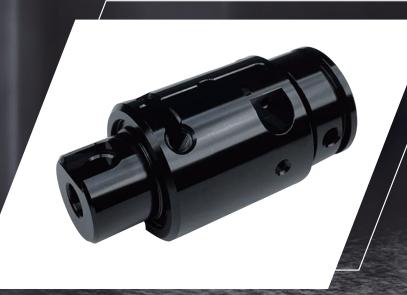

CNC machined One-piece Metal Hop-Up

CNC machined Hop-Up with anodizing treatment, leading to a better precision and resistance of scratching. Its solid weight can effectively reduces the vibration while shooting.