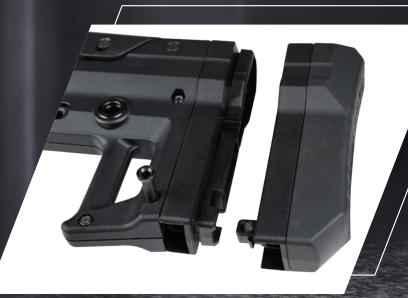

Top Feeding
Magazine
(capacity 50 rounds)

CXP-Tomahawk is the only top-feeding Bolt-Action sniper rifle in the market, performing a smooth movement without blocking eyesights while loading magazine.

**Trigger Safety** 

The intuitive push-and-pull design is very easy to use, the safety is more secure while not in game.

Adjustable Cheek Rest

Three-height level cheek rest can be adjusted simply by adjusting 2 screws.

Quick-Detachable Rubber Butt Pad

You can add extra rubber butt pads according to your own habit, to extend the whole gun to an appropriate length.