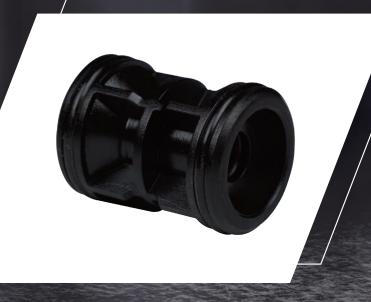

Inner Barrel Stabilizer

The new designed inner barrel stabilizer is to keep the inner barrel centered. To avoid from wobbling, achieving better shooting accuracy. (This item can be purchased, installed quantities depends on your preference.)