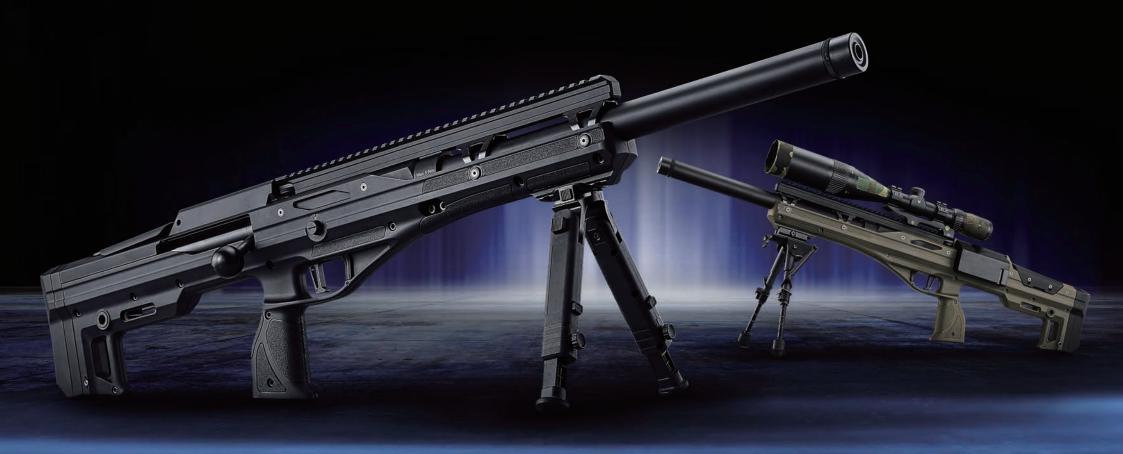

# CXP-TOMAHAVK LOCATIONAHAVK RHOP DEPART TO THE STATE OF THE STATE OF



























- CXP-Tomahawk Bullpup Bolt-Action Sniper Rifle is designed and manufactured by ICS, which improves all the
  defects from other sniper rifles in the market. Casting off the limitation from the conventional appearance and
  mechanical structure and adding the design to ensure its tremendous performance. The Bullpup design can
  maximize the length of the barrel. The 61cc enlarged cylinder provides sufficient pneumatics force.
- · Out of the box, it comes with MASTER MODS 510mm inner barrel, R-Hop rubber, and three-way adjustable TDC Hop-Up chamber, which is capable to shoot heavier BBs, performing a straight and steady trajectory.



### CNC Machined Receiver

Applied anodizing treament on the CNC machined receiver, makes it a better resistance of scratching and wearing.