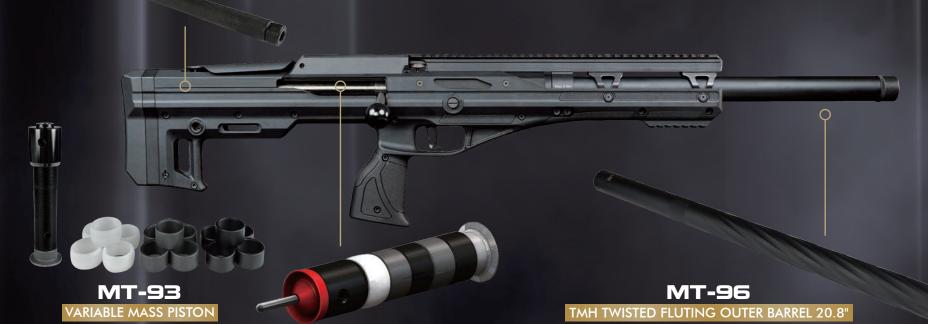

## TOMAHAWK UPGRADE KIT

MT-95

STEEL SPRING GUIDE WITH THRUST BEARING

MT-92
PISTON CUP WITH AIR BRAKE

MT-94
VARIABLE CAPACITY RING

MT-97

TMH TWISTED FLUTING OUTER BARREL 15"

WWW.ICSBB.COM