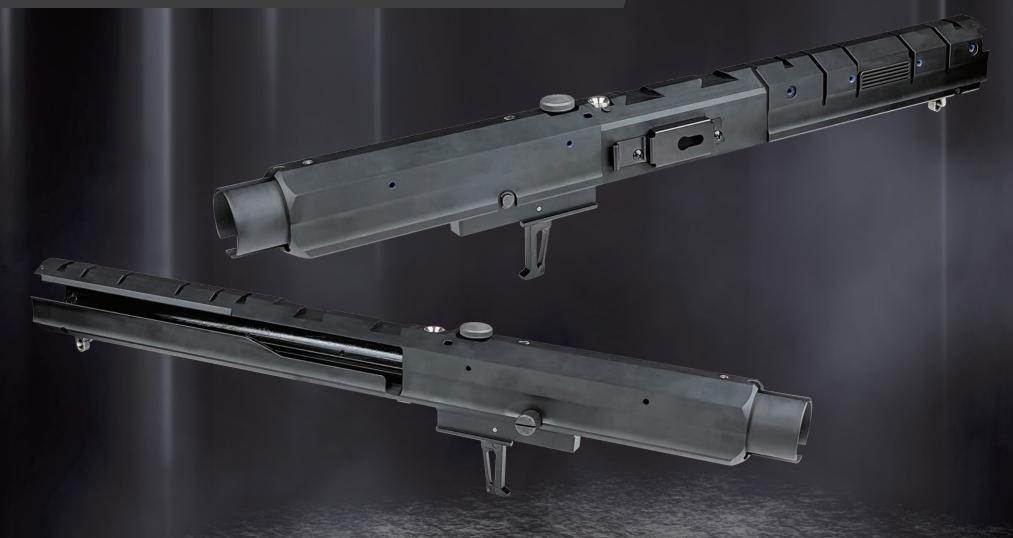

# CXP-TOMAHAVK LOCATIONAHAVK RHOP DEPART TO THE STATE OF THE STATE OF

- CXP-Tomahawk Bullpup Bolt-Action Sniper Rifle is designed and manufactured by ICS, which improves all the
  defects from other sniper rifles in the market. Casting off the limitation from the conventional appearance and
  mechanical structure and adding the design to ensure its tremendous performance. The Bullpup design can
  maximize the length of the barrel. The 61cc enlarged cylinder provides sufficient pneumatics force.
- · Out of the box, it comes with MASTER MODS 510mm inner barrel, R-Hop rubber, and three-way adjustable TDC Hop-Up chamber, which is capable to shoot heavier BBs, performing a straight and steady trajectory.

### CNC Machined Receiver

Applied anodizing treament on the CNC machined receiver, makes it a better resistance of scratching and wearing.