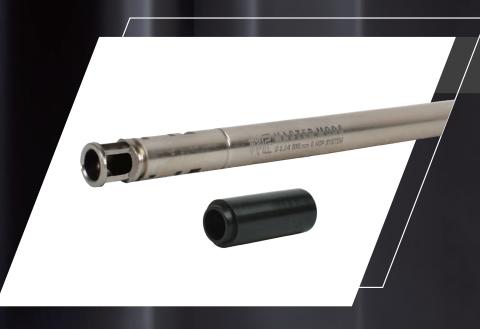

MASTER MODS Inner Barrel and R-Hop Rubber

Equipped with precise MASTER MODS, the inner barrel with MASTER MODS R-Hop rubber can be easily adjusted, performing better shooting accuracy. (510mm or above AEG inner barrel is recommended, compatible with TM spec AEG Hop Up rubber.)