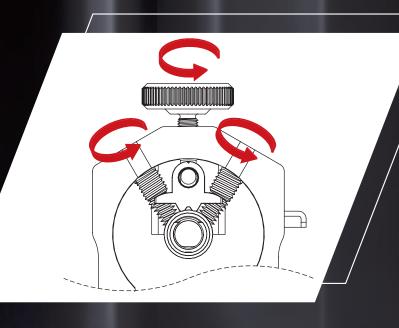

Three-way Adjustable TDC Hop Up Chamber

Specially equipped with three-way adjustable TDC Hop Up chamber. The dial on the top is to adjust the height of the trajectory, and the screws on both sides is to adjust the left and right of the trajectory. Compared to regular Hop Up, this unique Hop Up is more convenient for you to do fine adjustment, featuring a more stable shooting performance.